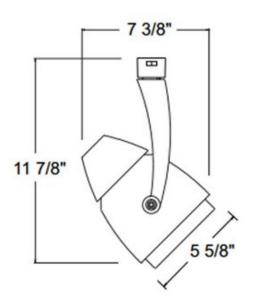

| SHADE COLOR       | N/A                                      |
|-------------------|------------------------------------------|
| BODY FINISH       | White                                    |
| WATTAGE           | 150W                                     |
| DIMMER            | Standard 120V                            |
| DIMENSIONS        | 5.6"W x 11.9"H                           |
| BULB NOT INCLUDED |                                          |
| LAMP              | 1 x PAR38/Medium (E26)/150W/120V Halogen |
|                   | 1 x PAR38/Medium (E26)/120V LED          |
|                   |                                          |
|                   |                                          |
|                   |                                          |
|                   |                                          |
|                   |                                          |
|                   |                                          |
|                   |                                          |
|                   |                                          |
|                   |                                          |
|                   |                                          |
|                   |                                          |
| SPEC #            | JUN26155                                 |
|                   |                                          |
|                   |                                          |
|                   |                                          |
|                   |                                          |