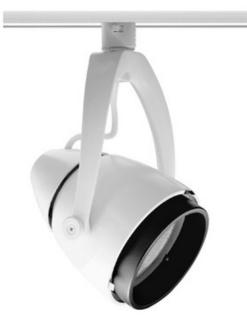

## DESCRIPTION

T409 PAR38 Conix Track Fixture offers a sleek sculptured look and style that is unparalleled in the Industry. Its elegance is carried through the entire design for a fresh, contemporary appeal. The Conix fixture relamps from the front and has snap-in accessory holders. Lampholder has integral horizontal rotation and vertical aiming locks. Greater than 360 degree horizontal rotation eliminates aiming dead spots. 90 degree vertical aiming capability. Vertical aiming and horizontal rotation locking screws secure lampholder position during relamping cycles. One 45-150 watt, 120 volt PAR38 medium base bulb is required, but not included. Halogen bulb option dimmable with a standard incandescent dimmer. Check with bulb manufacturer for dimmer compatibility when using LED bulb option. Optional optical accessories available, sold separately. UL listed. Compatible with Juno Lighting Trac-Lites, Trac-Master 1-circuit and Trac-Master 2-circuit 120 volt line voltage track systems.

| SHADE COLOR       | N/A                                      |
|-------------------|------------------------------------------|
| BODY FINISH       | White                                    |
| WATTAGE           | 150W                                     |
| DIMMER            | Standard 120V                            |
| DIMENSIONS        | 5.6"W x 11.9"H                           |
| BULB NOT INCLUDED |                                          |
| LAMP              | 1 x PAR38/Medium (E26)/150W/120V Halogen |
|                   | 1 x PAR38/Medium (E26)/120V LED          |
|                   |                                          |
|                   |                                          |
|                   |                                          |
|                   |                                          |
|                   |                                          |
|                   |                                          |
|                   |                                          |
|                   |                                          |
|                   |                                          |
|                   |                                          |
|                   |                                          |
| SPEC #            | JUN26155                                 |
|                   |                                          |
|                   |                                          |
|                   |                                          |
|                   |                                          |