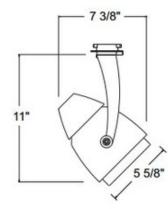

## DESCRIPTION

T411 AR111 Conix Track Fixture offers a sleek sculptured look and style that is unparalleled in the Industry. Its elegance is carried through the entire design for a fresh, contemporary appeal. The Conix fixture relamps from the front and has snap-in accessory holders. Lampholder has integral horizontal rotation and vertical aiming locks. Greater than 360 degree horizontal rotation eliminates aiming dead spots. 90 degree vertical aiming capability. Vertical aiming and horizontal rotation locking screws secure lampholder position during relamping cycles. One 75 watt, 12 volt AR111 screw terminal lamp is required, but not included. Halogen bulb option dimmable with a low voltage electronic dimmer. Check with bulb manufacturer for dimmer compatibility when using LED bulb option. Optional optical accessories available, sold separately. UL listed. Compatible with Juno Lighting Trac-Lites, Trac-Master 1-circuit and Trac-Master 2-circuit 120 volt line voltage track systems. Requires T537 or T538 12 volt electronic transformer, sold separately.

| SHADE COLOR       | N/A                                |  |
|-------------------|------------------------------------|--|
| BODY FINISH       | White                              |  |
| WATTAGE           | 75W                                |  |
| DIMMER            | Dimmable                           |  |
| DIMENSIONS        | 5.6"W                              |  |
| BULB NOT INCLUDED |                                    |  |
| LAMP              | 1 x AR111/G53 (M4)/75W/12V Halogen |  |
|                   | 1 x AR111/G53 (M4)/12V LED         |  |
|                   |                                    |  |
|                   |                                    |  |
|                   |                                    |  |
|                   |                                    |  |
|                   |                                    |  |
|                   |                                    |  |
|                   |                                    |  |