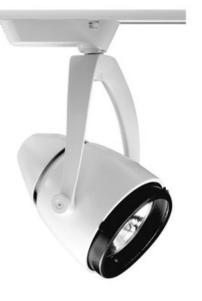

## DESCRIPTION

T411 AR111 Conix Track Fixture offers a sleek sculptured look and style that is unparalleled in the Industry. Its elegance is carried through the entire design for a fresh, contemporary appeal. The Conix fixture relamps from the front and has snap-in accessory holders. Lampholder has integral horizontal rotation and vertical aiming locks. Greater than 360 degree horizontal rotation eliminates aiming dead spots. 90 degree vertical aiming capability. Vertical aiming and horizontal rotation locking screws secure lampholder position during relamping cycles. One 75 watt, 12 volt AR111 screw terminal lamp is required, but not included. Halogen bulb option dimmable with a low voltage electronic dimmer. Check with bulb manufacturer for dimmer compatibility when using LED bulb option. Optional optical accessories available, sold separately. UL listed. Compatible with Juno Lighting Trac-Lites, Trac-Master 1-circuit and Trac-Master 2-circuit 120 volt line voltage track systems. Requires T537 or T538 12 volt electronic transformer, sold separately.