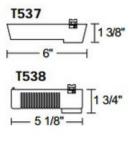

## DESCRIPTION

T411 AR111 Conix Track Fixture offers a sleek sculptured look and style that is unparalleled in the Industry. Its elegance is carried through the entire design for a fresh, contemporary appeal. The Conix fixture relamps from the front and has snap-in accessory holders. Lampholder has integral horizontal rotation and vertical aiming locks. Greater than 360 degree horizontal rotation eliminates aiming dead spots. 90 degree vertical aiming capability. Vertical aiming and horizontal rotation locking screws secure lampholder position during relamping cycles. One 75 watt, 12 volt AR111 screw terminal lamp is required, but not included. Halogen bulb option dimmable with a low voltage electronic dimmer. Check with bulb manufacturer for dimmer compatibility when using LED bulb option. Optional optical accessories available, sold separately. UL listed. Compatible with Juno Lighting Trac-Lites, Trac-Master 1-circuit and Trac-Master 2-circuit 120 volt line voltage track systems. Requires T537 or T538 12 volt electronic transformer, sold separately.