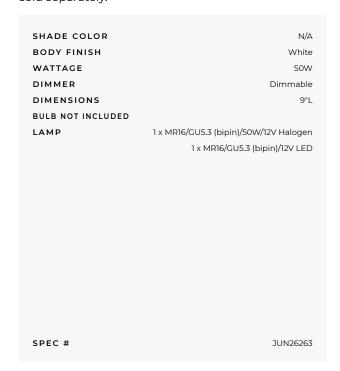

## DESCRIPTION

T630 MR16 Trapezia Track Fixture suspend the MR16 lamp down from the track with the grace of a trapeze artist. Slender 9 long tubes conceal lamp lead wires feeding into an elegantly sculpted diecast lamp housing. Rod length is fixed at factory. Great for display, exhibition, and gallery lighting. Features 90 degree vertical aiming capability and a 358 degree rotation. Finish available in Silver. One 50 watt, 12 volt GU5.3 MR16 bulb is required, but not included. May be used with up to two 2 inch accessories and/or barn doors simultaneously with accessory holder T7400, sold separately. Halogen bulb option dimmable with a low voltage electronic dimmer, sold separately. Check with bulb manufacturer for dimmer compatibility when using LED bulb option. UL listed. Compatible with Juno Lighting Trac-Lites, Trac-Master 1-circuit and Trac-Master 2-circuit 120 volt line voltage track systems. Requires T537 low voltage electronic transformer, sold separately.