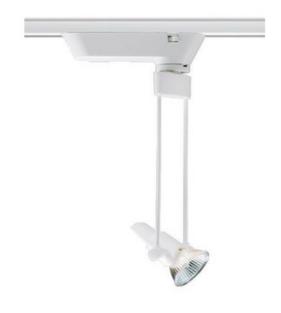

## DESCRIPTION

T630 MR16 Trapezia Track Fixture suspend the MR16 lamp down from the track with the grace of a trapeze artist. Slender 9 long tubes conceal lamp lead wires feeding into an elegantly sculpted diecast lamp housing. Rod length is fixed at factory. Great for display, exhibition, and gallery lighting. Features 90 degree vertical aiming capability and a 358 degree rotation. Finish available in Silver. One 50 watt, 12 volt GU5.3 MR16 bulb is required, but not included. May be used with up to two 2 inch accessories and/or barn doors simultaneously with accessory holder T7400, sold separately. Halogen bulb option dimmable with a low voltage electronic dimmer, sold separately. Check with bulb manufacturer for dimmer compatibility when using LED bulb option. UL listed. Compatible with Juno Lighting Trac-Lites, Trac-Master 1-circuit and Trac-Master 2-circuit 120 volt line voltage track systems. Requires T537 low voltage electronic transformer, sold separately.