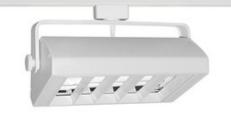

## DESCRIPTION

Trac-Master Biax Wall Wash Head is a compact fluorescent track fixture that is approximately 3 times more efficient than halogen. Available in White finish. TBXE series biax wall wash fixtures provide widespread, uniform illumination for perimeter walls and displays using popular biaxial compact fluorescent lamps. The fixture has a single adapter and can be rotated off-axis from the trac for additional aiming flexibility. Features 90 degree vertical aiming capability and 358 degree rotation. TBX40 has 90 degree vertical aiming capability only. Suitable for ceiling mount applications only. 120 volt 2G11 4-pin high lumen rapid start GE, Philips or Osram Sylvania compact fluorescent bulbs are required, but not included. HPF 120 volt electronic ballast. TBX39: 20.1 inch width x 3.9 inch depth x 7.9 inch height. TBX40: 26.1 inch width x 3.9 inch depth x 7.9 inch height. Rated lamp life of up to 20,000 hours. For use with Juno Lighting 1 and 2 circuit Trac-Master, 1 circuit Trac-Lites, and 1-circuit Recessed line voltage track systems.

| SHADE COLOR       | N/A                                      |
|-------------------|------------------------------------------|
| BODY FINISH       | White                                    |
| WATTAGE           | 36W                                      |
| DIMMER            | Not Dimmable                             |
| DIMENSIONS        | 14.1"W x 7.88"H x 3.9"D                  |
| BULB NOT INCLUDED |                                          |
| LAMP              | 2 x T5/2G11/18W/120V Compact Fluorescent |
|                   |                                          |