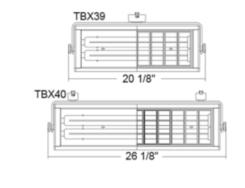

## DESCRIPTION

Trac-Master Biax Wall Wash Head is a compact fluorescent track fixture that is approximately 3 times more efficient than halogen. Available in White finish. TBXE series biax wall wash fixtures provide widespread, uniform illumination for perimeter walls and displays using popular biaxial compact fluorescent lamps. The fixture has a single adapter and can be rotated off-axis from the trac for additional aiming flexibility. Features 90 degree vertical aiming capability and 358 degree rotation. TBX40 has 90 degree vertical aiming capability only. Suitable for ceiling mount applications only. 120 volt 2G11 4-pin high lumen rapid start GE, Philips or Osram Sylvania compact fluorescent bulbs are required, but not included. HPF 120 volt electronic ballast. TBX39: 20.1 inch width x 3.9 inch depth x 7.9 inch height. TBX40: 26.1 inch width x 3.9 inch depth x 7.9 inch height. Rated lamp life of up to 20,000 hours. For use with Juno Lighting 1 and 2 circuit Trac-Master, 1 circuit Trac-Lites, and 1-circuit Recessed line voltage track systems.