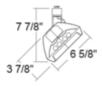

## DESCRIPTION

Trac-Master Biax Wall Wash Head is a compact fluorescent track fixture that is approximately 3 times more efficient than halogen. Available in White finish. TBXE series biax wall wash fixtures provide widespread, uniform illumination for perimeter walls and displays using popular biaxial compact fluorescent lamps. The fixture has a single adapter and can be rotated off-axis from the trac for additional aiming flexibility. Features 90 degree vertical aiming capability and 358 degree rotation. TBX40 has 90 degree vertical aiming capability only. Suitable for ceiling mount applications only. 120 volt 2G11 4-pin high lumen rapid start GE, Philips or Osram Sylvania compact fluorescent bulbs are required, but not included. HPF 120 volt electronic ballast. TBX39: 20.1 inch width x 3.9 inch depth x 7.9 inch height. TBX40: 26.1 inch width x 3.9 inch depth x 7.9 inch height. Rated lamp life of up to 20,000 hours. For use with Juno Lighting 1 and 2 circuit Trac-Master, 1 circuit Trac-Lites, and 1-circuit Recessed line voltage track systems.

| SHADE COLOR       | N/A                                      |
|-------------------|------------------------------------------|
| BODY FINISH       | White                                    |
| WATTAGE           | 36W                                      |
| DIMMER            | Not Dimmable                             |
| DIMENSIONS        | 14.1"W x 7.88"H x 3.9"D                  |
| BULB NOT INCLUDED |                                          |
| LAMP              | 2 x T5/2G11/18W/120V Compact Fluorescent |
|                   |                                          |