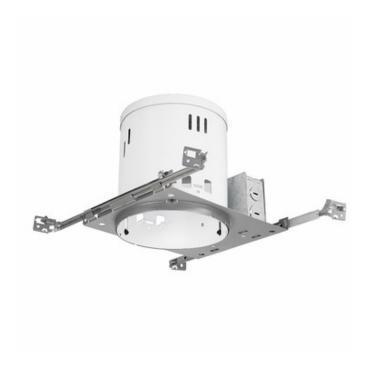

6 7/8" CEILING CUTOUT

| COMPANY | PROJECT | FIXTURE TYPE | APPROVED BY | DATE |
|---------|---------|--------------|-------------|------|
|         |         |              |             |      |