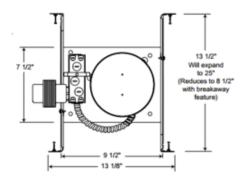

## DESCRIPTION

TC46 6 Inch PAR36 Low Voltage Non-IC Housing is designed for use in non-insulated areas. If installed where insulation is present, the insulation must be pulled back 3 inches from all sides of the housing. Leads supplied with spade connectors for screw terminal PAR36 lamps. 120V to 12V 50VA thermally protected magnetic transformer mounted to junction box. May be dimmed using dimmers specifically designed for low voltage magnetic transformers (consult factory or dimmer manufacturer for additional information). UL listed for through-branch wiring, damp locations and IP. Product thermally protected against improper use of insulation. One 50 watt, 12 volt PAR36 screw terminal base lamp is required, but not included. Halogen bulb option dimmable with a low voltage magnetic dimmer, sold separately. Consult bulb manufacturer for dimmer compatibility when using LED bulb option. UL listed. A complete fixture includes a housing and trim, sold separately.