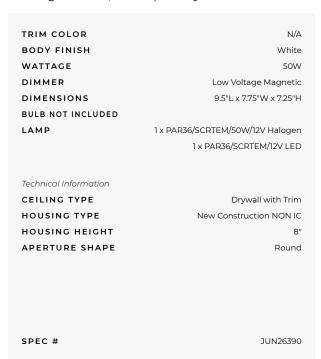

## DESCRIPTION

TC46 6 Inch PAR36 Low Voltage Non-IC Housing is designed for use in non-insulated areas. If installed where insulation is present, the insulation must be pulled back 3 inches from all sides of the housing. Leads supplied with spade connectors for screw terminal PAR36 lamps. 120V to 12V 50VA thermally protected magnetic transformer mounted to junction box. May be dimmed using dimmers specifically designed for low voltage magnetic transformers (consult factory or dimmer manufacturer for additional information). UL listed for through-branch wiring, damp locations and IP. Product thermally protected against improper use of insulation. One 50 watt, 12 volt PAR36 screw terminal base lamp is required, but not included. Halogen bulb option dimmable with a low voltage magnetic dimmer, sold separately. Consult bulb manufacturer for dimmer compatibility when using LED bulb option. UL listed. A complete fixture includes a housing and trim, sold separately.