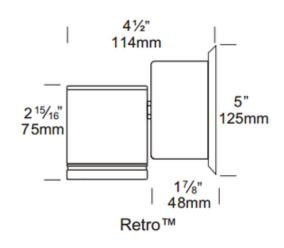

SHADE COLOR

BODY FINISH

Copper
WATTAGE

DIMMER

DIMENSIONS

BULB INCLUDED

LAMP

1 x MR16/GU5.3 (bipin)/20W/12V Halogen
1 x MR16/GU5.3 (bipin)/12V LED