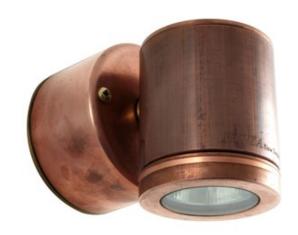

## DESCRIPTION

Wall Retro Outdoor Down Light Wall is a wall mounted luminaire with a fixed head to give a dramatic washlighting effect on walls. It can be directed either downward or upward. The Retro is a line voltage option suited to an installation where mounting a transformer is a problem or when replacing an existing fixture. The base depth increases 1.9 inches to accommodate the encapsulated dimmable electronic transformer. All USA Retro wall mount fixtures are supplied with a wide backplate designed to suit a standard 3/0 or 4/0 junction box. Finish in solid Copper with a clear tempered stepped glass lens and high temperature silicon gaskets. Includes one 20 watt 12 volt GU5.3 MR16 halogen lamp. UL listed. IP66 rated for wet locations. Made in New Zealand.