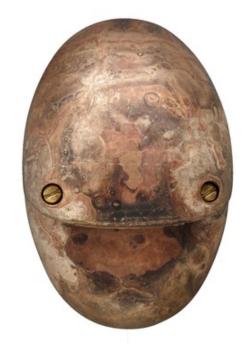

## DESCRIPTION

The Mouse Halogen Step Light is designed for vertical surface mounting in gardens and landscapes. Available in Solid Bronze with a frosted tempered shatter resistant glass lens. A space in the wall behind the luminaire is not required for cable connection due to the design which includes a cable joint cavity. There is no light directed upward or forward into the eye. IP66 rated for wet locations. Required transformer and optional accessories sold separately. Dimmer type dependent on type of transformer/power supply selected (low voltage electronic or low voltage magnetic).