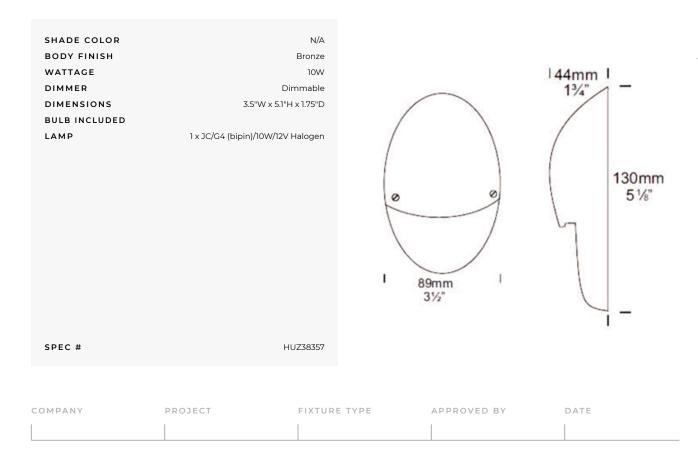

## DESCRIPTION

The Mouse Halogen Step Light is designed for vertical surface mounting in gardens and landscapes. Available in Solid Bronze with a frosted tempered shatter resistant glass lens. A space in the wall behind the luminaire is not required for cable connection due to the design which includes a cable joint cavity. There is no light directed upward or forward into the eye. IP66 rated for wet locations. Required transformer and optional accessories sold separately. Dimmer type dependent on type of transformer/power supply selected (low voltage electronic or low voltage magnetic).