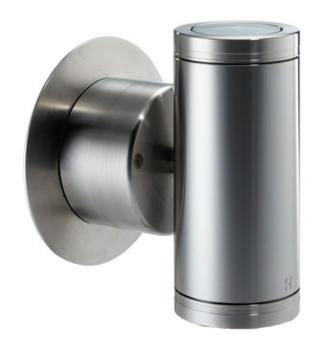

## DESCRIPTION

The Pillar Retro Outdoor Wall illuminates both upwards and downwards, giving columns, gateway pillars and entrances a dramatic effect. Available in Stainless Steel with clear tempered stepped glass lenses. The Retro is suited to an installation where mounting a transformer is a problem or when replacing an existing fixture. The base depth increases to accommodate the encapsulated electronic dimmable transformer. Retro wall mount fixtures are supplied with a 5 inch diameter backplate designed to suit a standard 3/0 or 4/0 junction box. IP66 rated for wet locations. Optional accessories sold separately.

Shown in: Stainless Steel

SHADE COLOR

BODY FINISH

WATTAGE

WATTAGE

DIMMER

DIMMER

LOW VOltage Electronic