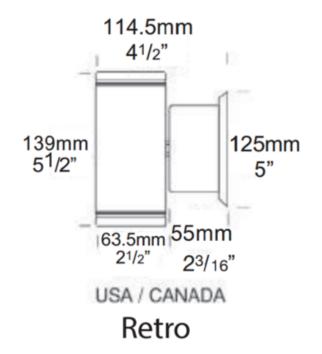

DIMENSIONS

2.5"W x 5.5"H x 4.5"D

BULB NOT INCLUDED

LAMP

2 x MR16/GU5.3 (bipin)/20W/12V Halogen

2 x MR16/GU5.3 (bipin)/12V LED

SPEC # HUZ38370

| COMPANY | PROJECT | FIXTURE TYPE | APPROVED BY | DATE |
|---------|---------|--------------|-------------|------|
|         |         |              |             |      |