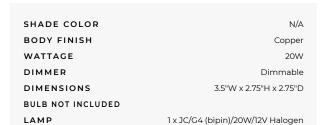

## DESCRIPTION

Path Lite 4 wall recessed fixture is ideal for lighting flat areas such as decks, paved courtyards, and edge lighting paths. The halogen lamp is mounted higher allowing for greater projection of horizontal light. This is coulpled with a frosted borsilica dome glass lens that significantly reduces glare. The frosted borsilica dome glass lens has been developed to provend dirt, mud, grass clippings or water from entering the optics area, keeping with its IP68 rating. Flang available with a single facet and 90 degree beam spread (1), with two facets and 180 degree beam spread (2), with three facets and 270 degree beam spread (3), or with four facets and 360 degree beam spread (4). Finish available in copper or stainless steel. Transformer sold separately. LED option also available. One 20 watt, 12 volt, G4 lamp, not included. CSA listed. IP68 Wet Location listed. Made in New Zealand.

Shown in: Copper

| COMPANY | PROJECT | FIXTURE TYPE | APPROVED BY | DATE |
|---------|---------|--------------|-------------|------|
|         |         |              |             |      |

HUZ38375

SPEC #