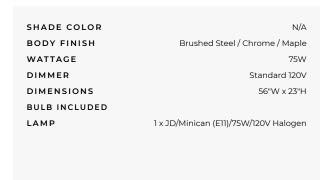

## DESCRIPTION

San Francisco Ceiling Fan with Light in Brushed Steel finish with Maple Blades is the epitome of modern elegance and subtle sophistication with its bold clean lines and simplicity of architectural design. This award winner features a body reminiscent of art deco design. Features 56 inch diameter Birdseye Maple blades with a 13-degree pitch. Suitable for installation on vaulted ceilings up to 30 degrees. Also includes a pre-wired 12 inch long down bridge hanging system, WC213 full function wall mount control system and integrated light with one 75 watt, 120 volt JD type Minican base halogen bulb is included. Can be used with remote control RCS213 or wall control WC106-WH, both sold separately. Optional blade finishes available in Cherry Wood or Silver. Prewired down bridge kits available in lengths from 6 inch to 72 inch (sold separately). UL Listed. 56 inch width x 23 inch height.