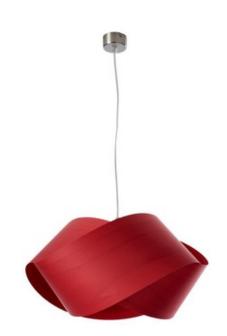

Nut Pendant

SPEC #

LZF44665

ሠ

DESIGNER BRAND Ray Power

## DESCRIPTION

The Nut Pendant is the result of twisting and looping a piece of wood veneer. It features a quite simple intertwined design that results in a very elegant appearance that transmits continuity. Thanks to the use of natural timber wood veneer the lamp offers a special warmness which is its main asset. Nut is Greek for Goddess of the Sky. Its form and etymology reminiscent of a knot, hence its name, knot in Valencian. Available in ivory white wood, natural cherry wood, natural beech wood, yellow wood, orange wood, red wood, blue wood, grey wood, turquoise wood, chocolate wood, or pink wood with a Black metal canopy. Supplied with 8 feet of cable to customize length. UL listed.