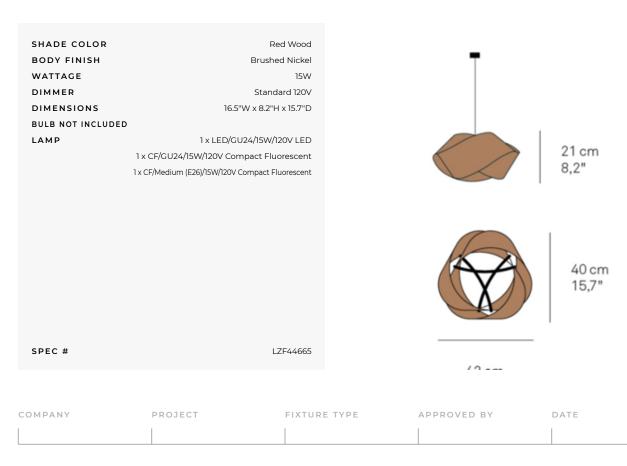

Nut Pendant

SPEC #

LZF44665

ሠ

DESIGNER BRAND Ray Power

## DESCRIPTION

The Nut Pendant is the result of twisting and looping a piece of wood veneer. It features a quite simple intertwined design that results in a very elegant appearance that transmits continuity. Thanks to the use of natural timber wood veneer the lamp offers a special warmness which is its main asset. Nut is Greek for Goddess of the Sky. Its form and etymology reminiscent of a knot, hence its name, knot in Valencian. Available in ivory white wood, natural cherry wood, natural beech wood, yellow wood, orange wood, red wood, blue wood, grey wood, turquoise wood, chocolate wood, or pink wood with a Black metal canopy. Supplied with 8 feet of cable to customize length. UL listed.