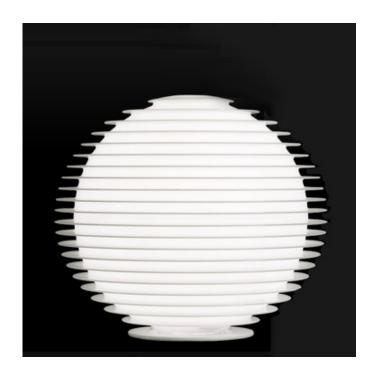

## DESCRIPTION

Flow T4 bedside lamp with etched white diffuser mounted on a metal stem. Flow's diffuser is made of moulded opal polycarbonate and has a spheroidal volume; visually speaking, it looks like a decomposed series of concent ric rings that intercept and diffuse light in the room. The shape of the diffuser changes according to the angle of observation; it looks as if the lamp were dematerialising itself and embodied a flow of energy, an electric vibration. The lamp is equipped with on/off switch and cord dimmer. One 100 watt 120 volt T10 medium base halogen lamp not included. General light distribution. UL listed. 11W X 13H.