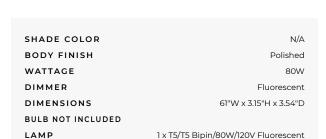

## DESCRIPTION

Lane wall sconce features a white, aluminum or polished finish. Lane fixture is a strip made of aluminum which incorporates and at the same time releases a pleasant indirect light, upward and downward on the wall. Extremely neat and essential in its shape, Lane is designed with different lengths according to the light source. Available in an 8 inch halogen option as well as a small, medium and large size option. Also available in a wall version with integrated acoustic diffusion system or with two LED spots for direct light for reading. 39, 54 or 80 watt 120 volt T5 Minibipin fluorescent lamp not included. Indirect upward/ downward light distribution. c/UL listed. Small: 37W x 3.14H x 3.54 ninch depth. Medium: 49W x 3.14H x 3.54 inch depth. Large: 61W x 3.14H x 3.54 inch depth.