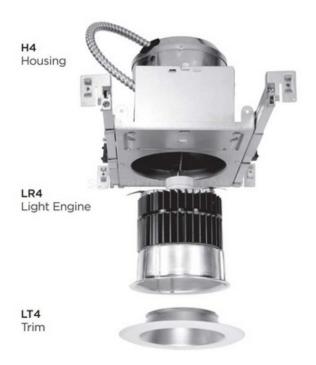

## DESCRIPTION

H4 4 inch LED housing for use with LR4 LED light engine and LT4-15 and LT4-30 trim accessory. New construction, IC rated, airtight, and inherently protected. Suitable for insulated or non-insulated ceilings. Accommodates ceiling thickness from .25 to 1.25 inch. Suitable for damp locations.

Dimensions: 14 inch width x 8 inch depth x 7 inch height. A complete fixture consists of H4 housing, LR4 light engine and LT4 trim, all sold separately.

| TRIM COLOR  | N/A      |
|-------------|----------|
| BODY FINISH | N/A      |
| WATTAGE     | N/A      |
| DIMMER      | N/A      |
| DIMENSIONS  | 4"W      |
| LAMP        | N/A      |
|             |          |
|             |          |
|             |          |
|             |          |
|             |          |
|             |          |
|             |          |
|             |          |
|             |          |
|             |          |
|             |          |
|             |          |
|             |          |
| SPEC #      | CRE49931 |
|             |          |