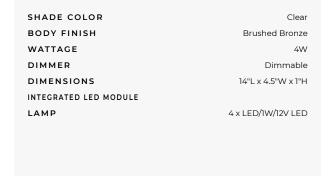

## DESCRIPTION

UPL Pro-LED undercabinet series features an integral electronic driver operates LED's for maintenance free 50,000 hour life using 1/6 the energy and virtually no heat, when compared to halogen and xenon sources. Pro-LED series fixtures are optimized for fast permanent installation. Integral electronic constant current driver is accessible without having to remove the fixture. Features a slim 1 inch profile and modular plug-together design. Clear prismatic tempered glass lens for maximum light transmission, is also reverse angled to minimize perceived brightness. Convenient integral on/off rocker switch. Available in 9, 14, 22, and 30 inch lengths. 120 volt Warm White 3000K 90CRI LED modules are included. Finish available in black, brushed bronze, brushed silver, or designer white. UL listed. Suitable for damp locations. Dimmable with most incandescent, magnetic low voltage or electronic low voltage wall box dimmers (see attached manufacturer dimmer compatibility reference).