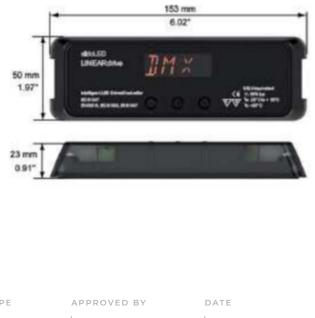

| SHADE COLOR | Black                    |
|-------------|--------------------------|
| BODY FINISH | N/A                      |
| WATTAGE     | N/A                      |
| DIMMER      | N/A                      |
| DIMENSIONS  | 6.02"W x 0.91"H x 1.97"D |
| LAMP        | N/A                      |
|             |                          |
|             |                          |