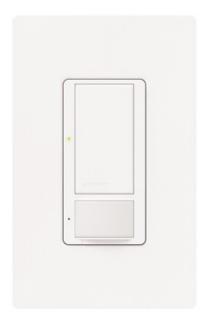

## DESCRIPTION

Maestro Multi-Location Switch with Occupancy Sensor is available in Glossy and Satin finishes. Glossy finishes are: Almond, Black, Grey, Ivory, Light Almond, and White. Satin finishes are: Biscuit, Eggshell, Snow, and Taupe. Features an adjustable timeout of 1, 5, 15, or 30 minutes. The occupancy/vacancy sensor can be easily programmed to work as a manual-on sensor. 180 degree filed of view. May be used in a multilocation system with up to nine Maestro companion switches, sold separately. For use with incandescent/halogen, magnetic low-voltage, electronic low-voltage, and non-dimmable fluorescent lamping. For lighting loads up to 5 amps. May also be used for general purpose fans up to 3 amps. For use with designer style wall plates, sold separately. 1.6 inch width x 4.2 inch height. UL listed.

Shown in: Gloss White

| COMPANY | PROJECT | FIXTURE TYPE | APPROVED BY | DATE |
|---------|---------|--------------|-------------|------|
|         |         |              |             |      |