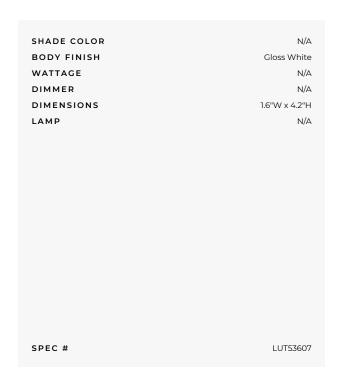

## Maestro Multi-Location Switch with Occupancy Sensor

PEC #

LUT53607

**BRAND** Lutron

## DESCRIPTION

Maestro Multi-Location Switch with Occupancy Sensor is available in Glossy and Satin finishes. Glossy finishes are: Almond, Black, Grey, Ivory, Light Almond, and White. Satin finishes are: Biscuit, Eggshell, Snow, and Taupe. Features an adjustable timeout of 1, 5, 15, or 30 minutes. The occupancy/vacancy sensor can be easily programmed to work as a manual-on sensor. 180 degree filed of view. May be used in a multilocation system with up to nine Maestro companion switches, sold separately. For use with incandescent/halogen, magnetic low-voltage, electronic low-voltage, and non-dimmable fluorescent lamping. For lighting loads up to 5 amps. May also be used for general purpose fans up to 3 amps. For use with designer style wall plates, sold separately. 1.6 inch width x 4.2 inch height. UL listed.

Shown in: Gloss White

| COMPANY | PROJECT | FIXTURE TYPE | APPROVED BY | DATE |
|---------|---------|--------------|-------------|------|
|         |         |              |             |      |