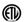

## DESCRIPTION

Soft Strip 1.4W (SS1) 12V is ideal for inside cabinets, wine cellars, steps, behind mirrors, handrails, inside drawers, niches, and toe kick applications. SSI uses 1.4 watts of LED per foot, with 3050K color temperature, and 65-70 CRI. It is a flexible copper strip that is less than 1/2 inch wide with an optically clear protective coating. It is sold in 1 foot increments up to 32 feet with easy plug-in connectors on each end to join sections together. Also available in a smaller 2 inch segments. Custom lengths can be made either by joining small segments together or easily trimming the soft strip with scissors (once trimmed, no additional segments may be added). Plugin flexible connectors are available for making turns and custom configurations. Easy to install, the SS1 features 3M sticky back tape on back of the strip, or may be installed with screw-in mounting clips, sold separately. A power supply is required, sold separately. Rated for indoor applications. SSI includes a flexible aluminum heat sink. Maximum length before refeeding is 32 feet. ETL listed. Limited Quantities Available. Please call for more information.