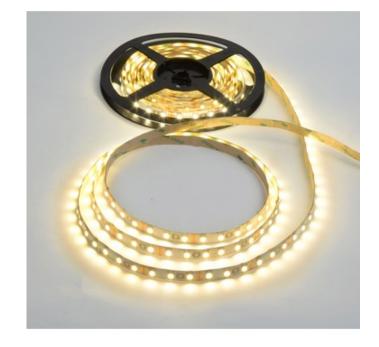

## DESCRIPTION

Soft Strip 1.4W (SS1) 12V is ideal for inside cabinets, wine cellars, steps, behind mirrors, handrails, inside drawers, niches, and toe kick applications. SSI uses 1.4 watts of LED per foot, with 3050K color temperature, and 65-70 CRI. It is a flexible copper strip that is less than 1/2 inch wide with an optically clear protective coating. It is sold in 1 foot increments up to 32 feet with easy plug-in connectors on each end to join sections together. Also available in a smaller 2 inch segments. Custom lengths can be made either by joining small segments together or easily trimming the soft strip with scissors (once trimmed, no additional segments may be added). Plugin flexible connectors are available for making turns and custom configurations. Easy to install, the SS1 features 3M sticky back tape on back of the strip, or may be installed with screw-in mounting clips, sold separately. A power supply is required, sold separately. Rated for indoor applications. SSI includes a flexible aluminum heat sink. Maximum length before refeeding is 32 feet. ETL listed. Limited Quantities Available. Please call for more information.