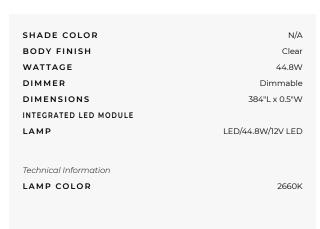

## DESCRIPTION

Soft Strip 1.4W (SS1) 12V is ideal for inside cabinets, wine cellars, steps, behind mirrors, handrails, inside drawers, niches, and toe kick applications. SSI uses 1.4 watts of LED per foot, with 3050K color temperature, and 65-70 CRI. It is a flexible copper strip that is less than 1/2 inch wide with an optically clear protective coating. It is sold in 1 foot increments up to 32 feet with easy plug-in connectors on each end to join sections together. Also available in a smaller 2 inch segments. Custom lengths can be made either by joining small segments together or easily trimming the soft strip with scissors (once trimmed, no additional segments may be added). Plugin flexible connectors are available for making turns and custom configurations. Easy to install, the SS1 features 3M sticky back tape on back of the strip, or may be installed with screw-in mounting clips, sold separately. A power supply is required, sold separately. Rated for indoor applications. SSI includes a flexible aluminum heat sink. Maximum length before refeeding is 32 feet. ETL listed. Limited Quantities Available. Please call for more information.