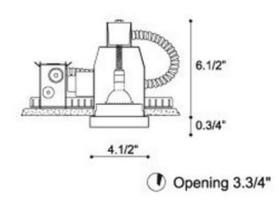

## DESCRIPTION

Iside 2 semi-recessed downlight features an acidetched, poured glass diffuser available in a wide range of colors. Provides a narrow to wider beam spread, depending on the lamp, as well as a soft pleasant ceiling glow. Diffuser available in satin white, crystal, satin pink, aquamarine, pale blue, cobalt blue, jade green and mirrored chrome. Housing options include Remodel Housing, New Construction, Insulated Ceiling, Chicago Plenum, Air Tight and Vapor Tight. Fully recessed housing (included) equipped with thermal protection, magnetic transformer and junction box which houses the hand molded murano glass diffuser. Suitable for installation in all types of suspended modular ceilings and new construction. Mounting bars are provided with the new construction housing only. Available in LED version. One 50 watt, 12 volt, MR16 bipin lamp not included. Downward light distribution. c/UL listed. 4.5 inch diameter x 0.75 inch height.

| TRIM COLOR            | Satin White                            |
|-----------------------|----------------------------------------|
| BODY FINISH           | N/A                                    |
| WATTAGE               | 50W                                    |
| DIMMER                | Low Voltage Magnetic                   |
| DIMENSIONS            | 4.5"W x 0.75"H                         |
| BULB NOT INCLUDED     |                                        |
| LAMP                  | 1 x MR16/GU5.3 (bipin)/50W/12V Halogen |
|                       | 1 x MR16/GU5.3 (bipin)/12V LED         |
|                       |                                        |
| Technical Information |                                        |
| FUNCTION              | Downlight                              |
| HOUSING TYPE          | Remodel NON IC                         |
| HOUSING HEIGHT        | 7"                                     |
| APERTURE SHAPE        | Round                                  |
|                       |                                        |
|                       |                                        |
|                       |                                        |
|                       |                                        |
|                       |                                        |
| SPEC #                | LEU5376                                |
|                       |                                        |
|                       |                                        |