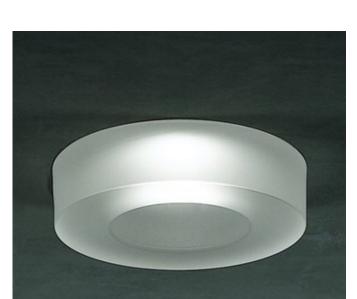

## DESCRIPTION

Iside 2 semi-recessed downlight features an acidetched, poured glass diffuser available in a wide range of colors. Provides a narrow to wider beam spread, depending on the lamp, as well as a soft pleasant ceiling glow. Diffuser available in satin white, crystal, satin pink, aquamarine, pale blue, cobalt blue, jade green and mirrored chrome. Housing options include Remodel Housing, New Construction, Insulated Ceiling, Chicago Plenum, Air Tight and Vapor Tight. Fully recessed housing (included) equipped with thermal protection, magnetic transformer and junction box which houses the hand molded murano glass diffuser. Suitable for installation in all types of suspended modular ceilings and new construction. Mounting bars are provided with the new construction housing only. Available in LED version. One 50 watt, 12 volt, MR16 bipin lamp not included. Downward light distribution. c/UL listed. 4.5 inch diameter x 0.75 inch height.