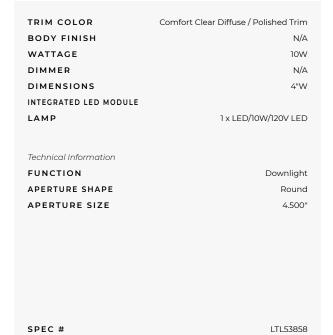

## Calculite C4L10 4 Inch LED Downlight Trim

SPEC # LTL53858

BRAND

Lightolier by Signify

## DESCRIPTION

C4L10 Calculite 4.5 inch Round LED Downlight Light Engine and Trim provides a 50 degree visual cutoff to the source and source image. Integral LED board provides 20 watts of light, 4000K color temperature, 1000 lumens. 50,000 hour lamp life at 70 percent lumen maintenance. Trim options available in Comfort Clear with Polished trim, Comfort Champagne Bronze with Polished trim, or Comfort Clear Diffuse with Polished trim. Trim attaches to the frame-in kit via push-in connector on frame. The removable cover provides access. Patented remote phosphor technology provides increased efficiency and color stability. The phosphor lens assembly positioned in front of the LEDs converts blue light to white, and produces a wide even pattern of diffused light. See attached spec sheet for dimmer compatibility. For use with C4L10 20 watt frame-in kit, sold separately. A complete fixture consists of a frame-in kit, light engine and trim kit.