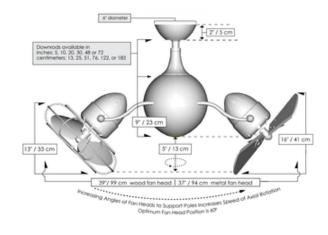

## DESCRIPTION

SHADE COLOR

Thoughtfully designed to resemble the molecular structure of water, the Atlas Fan Acqua Wood Ceiling Fan is a tribute to Earth's most precious resource, featuring fluid lines and quiet axial rotation. The fan heads can be tilted 180 degrees to adjust axial rotation speed, achieving optimal air movement. The body is made of cast aluminum and heavy stamped steel while the blades are constructed of solid wood. A replaceable LED light provides ambient illumination. A hand-held RF remote control is included and enables fan on/off, 3 speeds, forward and reverse, and light on/off. Optional accessories are sold separately.

| BODY FINISH           | Brushed Nickel            |  |  |
|-----------------------|---------------------------|--|--|
| WATTAGE               | 5W                        |  |  |
| DIMMER                | Not Dimmable              |  |  |
| DIMENSIONS            | 39"W x 26"H               |  |  |
| BULB INCLUDED         |                           |  |  |
| LAMP                  | 1 x MR16/GU10/5W/120V LED |  |  |
|                       | 1 x MR16/GU10/120V LED    |  |  |
|                       |                           |  |  |
| Technical Information |                           |  |  |
| LUMINOUS FLUX         | 337 lumens                |  |  |
| LUMENS/WATT           | 67.40                     |  |  |
| LAMP COLOR            | 2969K                     |  |  |
| COLOR RENDERING       | 94 CRI                    |  |  |
|                       |                           |  |  |
|                       |                           |  |  |
|                       |                           |  |  |
|                       |                           |  |  |
|                       |                           |  |  |
|                       |                           |  |  |