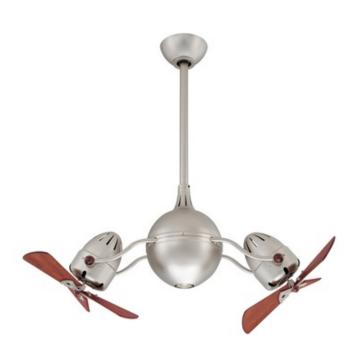

## DESCRIPTION

SHADE COLOR

Thoughtfully designed to resemble the molecular structure of water, the Atlas Fan Acqua Wood Ceiling Fan is a tribute to Earth's most precious resource, featuring fluid lines and quiet axial rotation. The fan heads can be tilted 180 degrees to adjust axial rotation speed, achieving optimal air movement. The body is made of cast aluminum and heavy stamped steel while the blades are constructed of solid wood. A replaceable LED light provides ambient illumination. A hand-held RF remote control is included and enables fan on/off, 3 speeds, forward and reverse, and light on/off. Optional accessories are sold separately.

| BODY FINISH           | Brushed Nickel            |  |  |
|-----------------------|---------------------------|--|--|
| WATTAGE               | 5W                        |  |  |
| DIMMER                | Not Dimmable              |  |  |
| DIMENSIONS            | 39"W x 26"H               |  |  |
| BULB INCLUDED         |                           |  |  |
| LAMP                  | 1 x MR16/GU10/5W/120V LED |  |  |
|                       | 1 x MR16/GU10/120V LED    |  |  |
|                       |                           |  |  |
| Technical Information |                           |  |  |
| LUMINOUS FLUX         | 337 lumens                |  |  |
| LUMENS/WATT           | 67.40                     |  |  |
| LAMP COLOR            | 2969K                     |  |  |
| COLOR RENDERING       | 94 CRI                    |  |  |
|                       |                           |  |  |
|                       |                           |  |  |
|                       |                           |  |  |
|                       |                           |  |  |
|                       |                           |  |  |
|                       |                           |  |  |

Mahogany Wood

| COMPANY | PROJECT | FIXTURE TYPE | APPROVED BY | DATE |
|---------|---------|--------------|-------------|------|
|         |         |              |             |      |