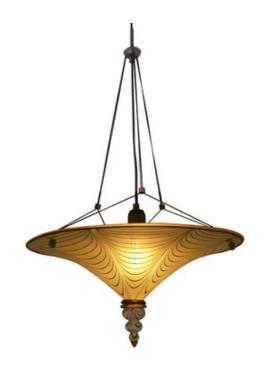

## DESCRIPTION

Bodrum Suspension is available in a Antique Brass finish with Black Silk Cord and Amber glass. The glassblower applies a wrap over a gather of glass and then pulls the undulating pattern. A contrasting rim is created with a separate bead of glass. Silver leaf is then applied to create iridescence. Mouth-blown in Murano, Italy. No two shades are exactly alike. There will always be variations, which are typical of a handmade products and contribute to its beauty. One 60 watt, 120 volt A19 type medium base Incandescent lamp is required but not included. 20 inch width x 9 inch height x 80 inch adjustable length. UL Listed