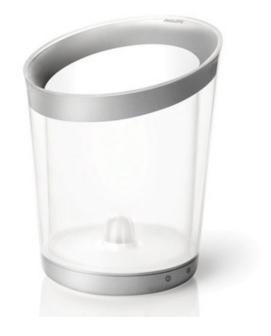

## DESCRIPTION

Add a cool factor to any drink with this presentation bottle cooler featuring white and colored LED lights. It casts a beautiful aura of gently glowing light, illuminating bottles with a magical touch. Lumiware is available in a vase and cooler version. Scratch resistant for easy cleaning. Washable under the cap. Easy wireless induction charging. No open electricity safe to use. Capacitive touch buttons for switching on/ off, colour changing and white light intensity. Choose changing rainbow colors or a color of your choice option as well as a white light effect on subjects. Charges on a base for 12 hours usage and has a pastel light mode, full light mode and dimmable white light more, all of which can be controlled by touch sensors around the base. Power supply: 100-240VAC, 50/60Hz and output: 24V. Charger base and power adapter included. Weatherproof for indoor and outdoor use. 6 white LED's and 8 color LED's included. General light distribution. 6.3 inch width x 9.8 inch height x 7.7 inch depth.