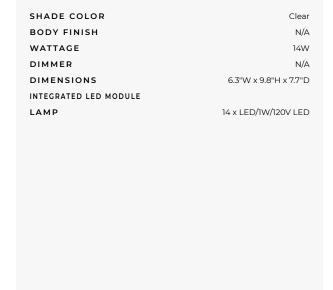

## DESCRIPTION

Add a cool factor to any drink with this presentation bottle cooler featuring white and colored LED lights. It casts a beautiful aura of gently glowing light, illuminating bottles with a magical touch. Lumiware is available in a vase and cooler version. Scratch resistant for easy cleaning. Washable under the cap. Easy wireless induction charging. No open electricity safe to use. Capacitive touch buttons for switching on/ off, colour changing and white light intensity. Choose changing rainbow colors or a color of your choice option as well as a white light effect on subjects. Charges on a base for 12 hours usage and has a pastel light mode, full light mode and dimmable white light more, all of which can be controlled by touch sensors around the base. Power supply: 100-240VAC, 50/60Hz and output: 24V. Charger base and power adapter included. Weatherproof for indoor and outdoor use. 6 white LED's and 8 color LED's included. General light distribution. 6.3 inch width x 9.8 inch height x 7.7 inch depth.