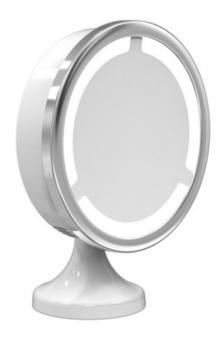

## DESCRIPTION

Vanity Halo Light Mirror features a white polycarbonate body and magnified mirror. Light comes from around the edges, this style is preferred for applying make-up. Finish available in standard: chrome; premium: brass, bronze and satin nickel; and custom: polished nickel, pewter, brushed copper, verde and gold. Body available in lexan (standard), metal (matched to finish) and epoxy (silver, gold, bronze and copper). Available with 0x, 3x, 5x and 7x maginified mirror as well as with a halo, spot and non light option. One 40 watt, 120 volt, T6.5 E17 intermediate base incandescent lamp not included. Includes a six foot white cord and grounded plug. Made in USA, UL and CSA listed. Base diameter is 5.25 inches. 10 inch diameter x 12.75 inch height x 5.63 inch depth. Â

| SHADE COLOR       |                                 | Mirror              |
|-------------------|---------------------------------|---------------------|
| BODY FINISH       |                                 | Satin Nickel        |
| WATTAGE           |                                 | 40W                 |
| DIMMER            |                                 | Not Dimmable        |
| DIMENSIONS        | 10"W x 12.75"H x 5.63"D         |                     |
| BULB NOT INCLUDED |                                 |                     |
| LAMP              | 1 x T6.5/E17 (Intermediate)/40W | //120V Incandescent |
|                   |                                 |                     |
|                   |                                 |                     |
|                   |                                 |                     |
|                   |                                 |                     |
|                   |                                 |                     |
|                   |                                 |                     |
|                   |                                 |                     |
|                   |                                 |                     |
|                   |                                 |                     |
|                   |                                 |                     |
|                   |                                 |                     |
|                   |                                 |                     |
|                   |                                 |                     |
| SPEC #            |                                 | REM54387            |
|                   |                                 |                     |
|                   |                                 |                     |
|                   |                                 |                     |
| COMPANY           | PROJECT                         | FIXTUR              |