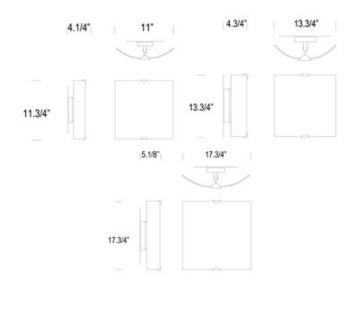

SHADE COLOR

BODY FINISH

Polished Chrome

WATTAGE

200W

DIMMER

Standard 120V

DIMENSIONS