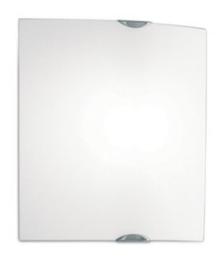

## Selis Wall / Ceiling Light

LEU5465

**(II)** 

DESIGNER BRAND

R. Toso & N. Massari & Associates

Leucos

## DESCRIPTION

Selis was designed by Toso & Massari in 1992 to be a functional yet beautiful ceiling / wall lamp. Its simple form lets the high quality handmade glass it is made of shine both literally and figuratively. Selis is handmade in Italy using a traditional Venetian glass blowing technique called incamiciato, where a Maestro glass blower use multiple layers of glass, each of different transparencies and properties, in order to create a rich satin white finish that is strong and provides perfect diffused light in your space. Available in small, medium, and large sizes with Halogen or Incandescent lamping to provide you with a perfect and functional lighting solution for your hall, office, home or contract project. ETL Listed.