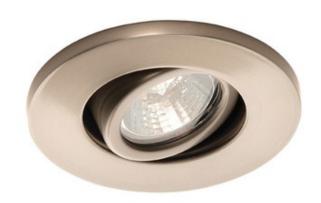

## DESCRIPTION

3 inch adjustable gimbal ring for use with HR-300 series low voltage downlight housings. Gimbal ring style trims provide the best adjustability and performance from a recessed unit. Allows pivot adjustment of 25 degrees and 350 degree rotation. Finish available in black, brushed nickel and white. The supplied clear glass lens can be replaced with one lens accessory such as a colored dichroic lens, UV filter lens, frosted lens, etc., sold separately. For use with housings HR-302E, HR302M, HR-301E and HR-301M (all sold separately). A complete fixture consists of housing, trim and lamps, all sold separately. One 50 watt, 12 volt, MR16 bi-pin halogen lamnp not included. Directional light distribution. UL and c/UL listed. 4.5 inch diameter.