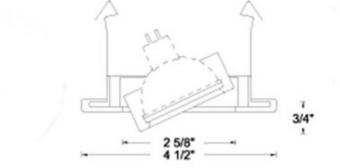

TRIM COLOR Clear
BODY FINISH Brushed Nickel
WATTAGE 50W
DIMMER N/A
DIMENSIONS 4.5"W x 0.75"H
BULB NOT INCLUDED

LAMP 1 x MR16/GU5.3 (bipin)/50W/12V Halogen 1 x MR16/GU5.3 (bipin)/12V LED

SPEC # WAC55127

COMPANY PROJECT FIXTURE TYPE APPROVED BY DATE