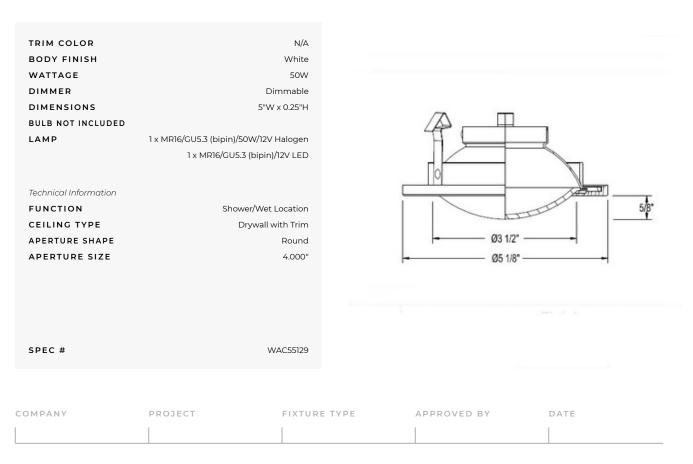

## Lightology

Low Voltage 4IN RD Drop Dish Premium Shower Trim

SPEC #

WAC55129

## DESCRIPTION

4 Inch Drop Dish Glass Dome Trim is available in a White with a glass dome lens. Durable die-cast aluminum construction. Tempered frosted glass dome lens with silicon gasket. Three heavy gauge retention clips firmly hold trim to housing. Typical applications include bathrooms, saunas, workrooms and patios. Center lamp holder holds the lamp completely at nadir, providing the full lamp output directed at the objects below the trim. A complete fixture consists of housing trim and lamps, all sold separately. One 50 watt max 12 volt MR16 LED or halogen bulb is required, but not included. Downward light distribution. 5.1 inch overall width x 3.5 inch aperture x 0.9 inch trim height. 5 year WAC Lighting product warranty. UL listed for wet locations.