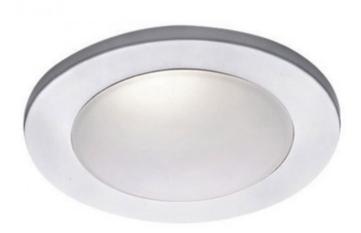

## DESCRIPTION

4 Inch Drop Dish Glass Dome Trim is available in a White with a glass dome lens. Durable die-cast aluminum construction. Tempered frosted glass dome lens with silicon gasket. Three heavy gauge retention clips firmly hold trim to housing. Typical applications include bathrooms, saunas, workrooms and patios. Center lamp holder holds the lamp completely at nadir, providing the full lamp output directed at the objects below the trim. A complete fixture consists of housing trim and lamps, all sold separately. One 50 watt max 12 volt MR16 LED or halogen bulb is required, but not included. Downward light distribution. 5.1 inch overall width x 3.5 inch aperture x 0.9 inch trim height. 5 year WAC Lighting product warranty. UL listed for wet locations.