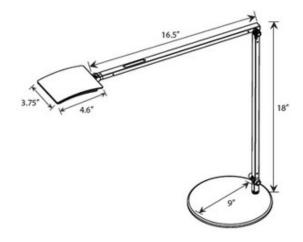

## DESCRIPTION

Mosso desk lamp features the latest in LEDs and an LED head that not only swivels up and down, but also twirls a full 360 degrees, making it super easy to bring energy efficient, dimmable, natural looking light right where you want. The touchstrip is located near the LED head for easy access. Slide your finger along the strip to dim gradually, or touch the strip anywhere to jump directly to any brightness, including off. Finish available in metallic black, silver and white. Includes 9 foot cord. Features a warm white (3500K) or cool white (4500K) color temperature. CRI of 85. Rated average life of 50,000 hours. Includes 42 LED lamps totalling 9.5 watts. Task light distribution. c/ UL listed. Head measures 3.75W x 4.6L. 9W x 18H x 21.1L.

SHADE COLOR N/A
BODY FINISH Metallic Black
WATTAGE 9.5W
DIMMER Dimmable
DIMENSIONS 21.1"L x 9"W x 18"H

INTEGRATED LED MODULE

LAMP LED/9.5W/120V LED

Technical Information

LAMP COLOR4500KCOLOR RENDERING85 CRILAMP LIFE50000 hours