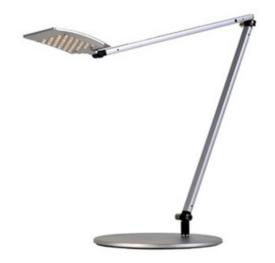

## DESCRIPTION

Mosso desk lamp features the latest in LEDs and an LED head that not only swivels up and down, but also twirls a full 360 degrees, making it super easy to bring energy efficient, dimmable, natural looking light right where you want. The touchstrip is located near the LED head for easy access. Slide your finger along the strip to dim gradually, or touch the strip anywhere to jump directly to any brightness, including off. Finish available in metallic black, silver and white. Includes 9 foot cord. Features a warm white (3500K) or cool white (4500K) color temperature. CRI of 85. Rated average life of 50,000 hours. Includes 42 LED lamps totalling 9.5 watts. Task light distribution. c/ UL listed. Head measures 3.75W x 4.6L. 9W x 18H x 21.1L.