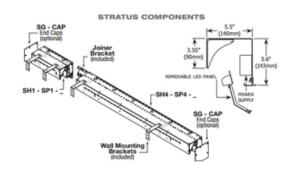

## DESCRIPTION

Stratus Wet Location 4200K Linear Wall Grazer is a specification grade fixture for recessed or surface mount cove applications. Includes a Non-IC housing for use in new construction residential and commercial, and remodel applications. Available in 1 foot and 4 foot lengths in Warm White 2800K, 83CRI, or Cool White 4200K, 80CRI, color temperature, as well as an RGB option. I foot length includes 13 watts LED, 804 lumens, and 4 foot length includes 57 watts, 2894 lumens. Rated average life of 50,000 hours at 70 percent lumen maintenance. Includes housing with field replaceable LED, 120-277V 50-60Hz power supply, wall mounting brackets and joiner bracket. End cap accessory available, sold separately. Dimmable with tested Philips Lightolier Sunrise 0-10V SR1200ZTUNV dimmer, sold separately. ETL listed for wet locations. Fixture includes a 3 year warranty. Product is built to order.