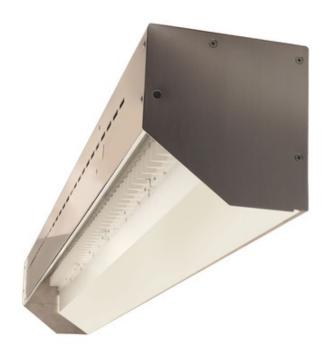

## DESCRIPTION

Stratus Wet Location 4200K Linear Wall Grazer is a specification grade fixture for recessed or surface mount cove applications. Includes a Non-IC housing for use in new construction residential and commercial, and remodel applications. Available in 1 foot and 4 foot lengths in Warm White 2800K, 83CRI, or Cool White 4200K, 80CRI, color temperature, as well as an RGB option. I foot length includes 13 watts LED, 804 lumens, and 4 foot length includes 57 watts, 2894 lumens. Rated average life of 50,000 hours at 70 percent lumen maintenance. Includes housing with field replaceable LED, 120-277V 50-60Hz power supply, wall mounting brackets and joiner bracket. End cap accessory available, sold separately. Dimmable with tested Philips Lightolier Sunrise 0-10V SR1200ZTUNV dimmer, sold separately. ETL listed for wet locations. Fixture includes a 3 year warranty. Product is built to order.