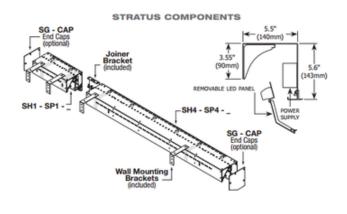

## DESCRIPTION

Stratus Wet Location RGB Linear Wall Grazer is a specification grade fixture for recessed or surface mount cove applications. Includes a Non-IC housing for use in new construction residential and commercial, and remodel applications. Available in 1 foot and 4 foot lengths in RGB (red, blue, green), as well as Warm White 2800K, 83CRI, or Cool White 4200K, 80CRI, color temperature. Available in a 1 foot or 4 foot lengths. Includes housing with field replaceable LED module, 120-277V, RGB power supply, wall mounting brackets and joiner bracket. End cap accessory available, sold separately. Can be controlled with Color Dial controller (CDP), Touch Screen controller (CTP) or CDMX1-RGBW touch controller, sold separately. ETL listed for wet locations. Fixture includes a 3 year warranty. Product is built to order.