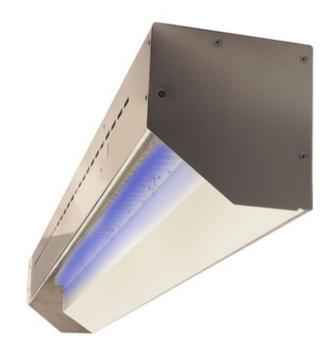

## DESCRIPTION

Stratus Wet Location RGB Linear Wall Grazer is a specification grade fixture for recessed or surface mount cove applications. Includes a Non-IC housing for use in new construction residential and commercial, and remodel applications. Available in 1 foot and 4 foot lengths in RGB (red, blue, green), as well as Warm White 2800K, 83CRI, or Cool White 4200K, 80CRI, color temperature. Available in a 1 foot or 4 foot lengths. Includes housing with field replaceable LED module, 120-277V, RGB power supply, wall mounting brackets and joiner bracket. End cap accessory available, sold separately. Can be controlled with Color Dial controller (CDP), Touch Screen controller (CTP) or CDMX1-RGBW touch controller, sold separately. ETL listed for wet locations. Fixture includes a 3 year warranty. Product is built to order.