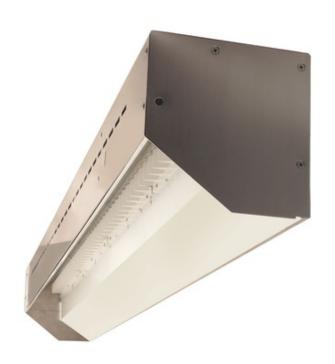

## DESCRIPTION

The Stratus Linear Outdoor Wall Grazer is a Non-IC rated fixture designed for use in recessed cove or surface mount applications for new residential, new commercial, and remodel. Lights textured walls up to 30 feet high. Available in 1 foot and 4 foot lengths in 3000K or 4200K color temperature with field replaceable LED. Link multiple Stratus fixtures to create long runs. Included components: Wall mounting bracket, housing, joiner bracket, reflector, LED panel, one internal 0-10V power supply, and louver. Note: End caps sold separately. Feed fixture with 120-277VAC. Dimmable with a 0-10V dimmer, sold separately. Suitable for outdoor damp or covered locations. Product is built to order.

Shown in: Aluminum

| SHADE COLOR           | N/A                      |
|-----------------------|--------------------------|
| BODY FINISH           | Aluminum                 |
| WATTAGE               | 15W                      |
| DIMMER                | 0-10V                    |
| DIMENSIONS            | 12"L x 5.6"H x 5.5"D     |
| INTEGRATED LED MODULE |                          |
| LAMP                  | 1 x LED/15W/120-277V LED |