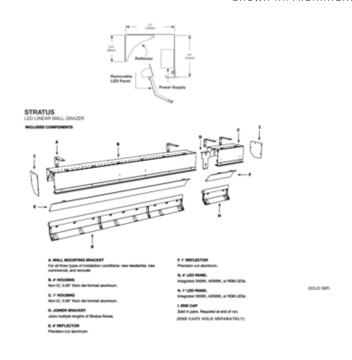

## DESCRIPTION

The Stratus Linear Outdoor Wall Grazer is a Non-IC rated fixture designed for use in recessed cove or surface mount applications for new residential, new commercial, and remodel. Lights textured walls up to 30 feet high. Available in 1 foot and 4 foot lengths in 3000K or 4200K color temperature with field replaceable LED. Link multiple Stratus fixtures to create long runs. Included components: Wall mounting bracket, housing, joiner bracket, reflector, LED panel, one internal 0-10V power supply, and louver. Note: End caps sold separately. Feed fixture with 120-277VAC. Dimmable with a 0-10V dimmer, sold separately. Suitable for outdoor damp or covered locations. Product is built to order.