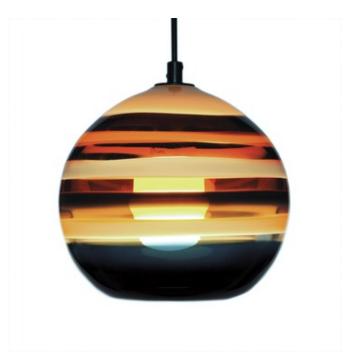

## DESCRIPTION

The Banded Orb Pendant is a striking piece that draw inspiration from the rich hues and undulating topography of Southern California. Alternating layers of opaque and transparent colors are applied to clear glass. Overlapping to create new colors, which adds to the depth of the pieces. The intense color is complemented by its simple shape. Made in California and signed by Caleb and Carmen.Note: Each piece is hand blown and shaped in lead free crystal. No molds are used, and each glass shape is unique. Dimensions, weights, and color will vary slightly.

Shown in: Dark Bronze / Amber

| Amber                            |
|----------------------------------|
| Dark Bronze                      |
| 4W                               |
| Standard 120V                    |
| 9"W x 8.5"H                      |
|                                  |
| 1 x G25/Medium (E26)/4W/120V LED |
| 1 x G25/Medium (E26)/120V LED    |
|                                  |
|                                  |
|                                  |