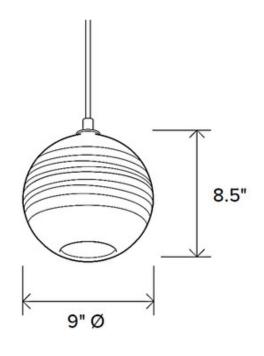

Shown in: Dark Bronze / Amber

| Amber                            |
|----------------------------------|
| Dark Bronze                      |
| 4W                               |
| Standard 120V                    |
| 9"W x 8.5"H                      |
|                                  |
| 1 x G25/Medium (E26)/4W/120V LED |
| 1 x G25/Medium (E26)/120V LED    |
|                                  |
|                                  |
|                                  |