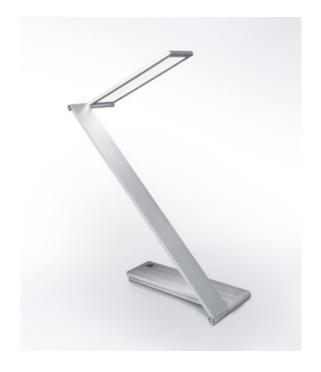

## DESCRIPTION

The Be Light Desk Lamp folds and sports a unique articulated design. With its clever hinges, it can be fully extended to an angle of 135 degrees. It also provides adequate task lighting with white LED. When not in use, it can be folded down to a minimum height of 0.75 inches, taking up the least amount of space possible. Features a touch dimmer on the base. Available with a Silver finish. Fifty-six 120 volt warm white LEDs are included for a total of 12 watts. 31.42 inch maximum width x 18.37 inch maximum height. ETL listed.