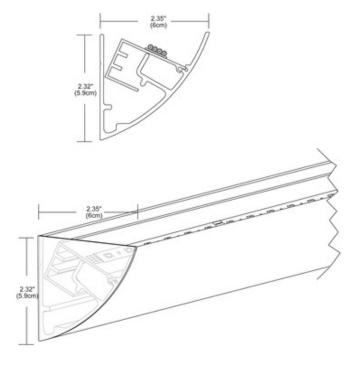

## DESCRIPTION

Soft Strip Cove Round provides mounting hardware for indirect lighting, such as the LED Soft Strip (SS2P recommended), in a low profile (less than 2.5 inch from wall). The round or square extruded aluminum cove features a white powder painted finish and can be painted to accent any space. The system of 8 ft coves can be field cut or joined together with inside connectors which are included. May be fed with 1/2 inch flexible electrical tubing from the end cap or from the wall. Soft Strip ordered separately. 8 ft long.