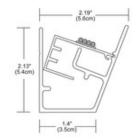

## DESCRIPTION

Soft Strip Cove Square provides mounting hardware for indirect lighting, such as the LED Soft Strip (SS2P recommended), in a low profile (less than 2.5 inch from wall).The round or square extruded aluminum cove features a white powder painted finish and can be painted to accent any space. The system of 8 ft coves can be field cut or joined together with inside connectors which are included. May be fed with 1/2 inch flexible electrical tubing from the end cap or from the wall. Soft Strip ordered separately. 8 ft long.