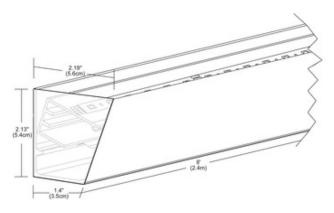

## DESCRIPTION

Soft Strip Cove Square provides mounting hardware for indirect lighting, such as the LED Soft Strip (SS2P recommended), in a low profile (less than 2.5 inch from wall).The round or square extruded aluminum cove features a white powder painted finish and can be painted to accent any space. The system of 8 ft coves can be field cut or joined together with inside connectors which are included. May be fed with 1/2 inch flexible electrical tubing from the end cap or from the wall. Soft Strip ordered separately. 8 ft long.