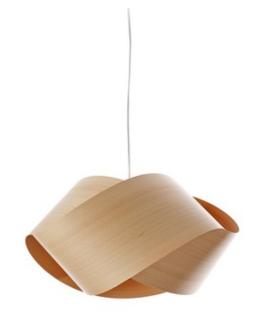

Nut Pendant

LZF60538

**BRAND** LZF

## DESCRIPTION

The Nut Pendant is the result of twisting and looping a piece of wood veneer. It features a quite simple intertwined design that results in a very elegant appearance that transmits continuity. Thanks to the use of natural timber wood veneer the lamp offers a special warmness which is its main asset. Nut is Greek for Goddess of the Sky. Its form and etymology reminiscent of a knot, hence its name, knot in Valencian. Available in ivory white wood, natural cherry wood, natural beech wood, yellow wood, orange wood, red wood, blue wood, grey wood, turquoise wood, chocolate wood, or pink wood with a Black metal canopy. Supplied with 8 feet of cable to customize length. UL listed.