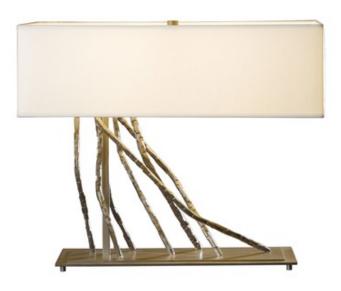

## DESCRIPTION

The Brindille Floor Lamp features multi-faceted twigs forged from red hot round bar stock hammered for texture and shape by artisans. The steel sculpture sprouts and curves up from the stand before coming to a rest by the drum shaped fabric shade. Dimmer switch is located on the lamp socket.Lifetime Limited Warranty when installed in residential setting. Handcrafted to order by skilled artisans in Vermont, USA.

| SHADE COLOR   | Natural Anna                               |
|---------------|--------------------------------------------|
| BODY FINISH   | Burnished Steel                            |
| WATTAGE       | 120W                                       |
| DIMMER        | Included                                   |
| DIMENSIONS    | 20"W x 16.5"H x 10"D                       |
| BULB INCLUDED |                                            |
|               |                                            |
| LAMP          | 2 x A19/Medium (E26)/60W/120V Incandescent |
|               |                                            |
|               |                                            |
|               |                                            |
|               |                                            |
|               |                                            |
|               |                                            |
|               |                                            |
|               |                                            |
|               |                                            |
|               |                                            |
|               |                                            |
|               |                                            |
|               |                                            |
|               |                                            |
| SPEC #        | HUB60842                                   |
| SPEC #        | HUB60842                                   |
|               |                                            |
|               |                                            |