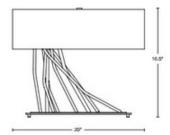

| SHADE COLOR   | Natural Anna                               |
|---------------|--------------------------------------------|
| BODY FINISH   | Burnished Steel                            |
| WATTAGE       | 120W                                       |
| DIMMER        | Included                                   |
| DIMENSIONS    | 20"W x 16.5"H x 10"D                       |
| BULB INCLUDED |                                            |
|               |                                            |
| LAMP          | 2 x A19/Medium (E26)/60W/120V Incandescent |
|               |                                            |
|               |                                            |
|               |                                            |
|               |                                            |
|               |                                            |
|               |                                            |
|               |                                            |
|               |                                            |
|               |                                            |
|               |                                            |
|               |                                            |
|               |                                            |
|               |                                            |
|               |                                            |
| SPEC #        | HUB60842                                   |
| SPEC #        | HUB60842                                   |
|               |                                            |
|               |                                            |