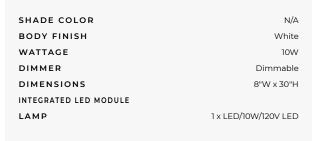

Technical Information

LUMINOUS FLUX 120 lumens
LUMENS/WATT 12.00

SPEC # SMG60948

Shown in: White

| COMPANY | PROJECT | FIXTURE TYPE | APPROVED BY | DATE |
|---------|---------|--------------|-------------|------|
|         |         |              |             |      |