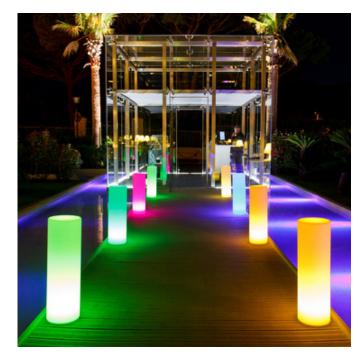

## DESCRIPTION

The Tower Bluetooth Outdoor / Indoor Lamp is a waterproof, wireless, rechargeable and energy efficient lantern that can be used indoors or outdoors. Perfect for brightening up backyard barbecues and setting a romantic atmosphere poolside; it is designed to thrive in bad weather and has a guaranteed high resistance to shocks. Is also portable and easy to move indoors. Features red, blue and green the predefined colors. Dynamic mode with unlimited colors changing automatically. Also features yellow flickering candle effect. To perform tasks such as changing the color, timing, dimming, and even have multiple products communicate with each other, simply download the Smart and Green app. Using Bluetooth mesh technology without a WiFi network, you can control various scene modes from your own smartphone. Up to 20 hours or power in one charge. IP68 rated for outdoor wet locations.50,000 hours life expectancy. Efficient energy saving light. Bluetooth connected. Note: The 14 inch size is designed to float on water and can be used in pools and other wet locations. The 30 and 42 inch sizes are safe for use near pools and other wet locations, but they are not intended to be immersed or float on water. Do not charge when wet.