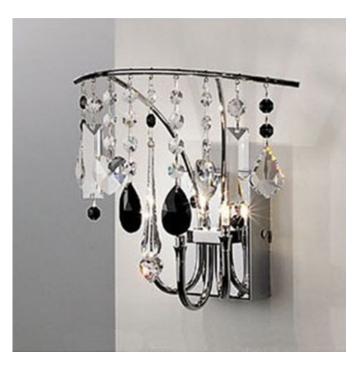

## Sinus Wall Sconce

LGT62914

## DESCRIPTION

Sinus wall features a curved metal body with three u-shaped lamp arms, two gently curved support arms and a square wall base. It has a chrome finish and comes with hanging clear, clear with blue or clear with black Swarovski crystals in a variety of shapes and facets. The crystals are symmetrically matched from the ends to the middle and are repeated only once. Three 20 Watt 12 Volt halogen Bipin lamps included. Transformer included. General light distribution. Listing pending. Made in Italy. 11" wide x 7.8" high x 4.7" deep.

| SHADE COLOR   | Black                             |
|---------------|-----------------------------------|
| BODY FINISH   | Chrome                            |
| WATTAGE       | 60W                               |
| DIMMER        | Low Voltage Electronic            |
| DIMENSIONS    | 4.7"L x 11"W x 7.8"H              |
| BULB INCLUDED |                                   |
| LAMP          | 3 x JC/G4 (bipin)/20W/12V Halogen |
|               | , (                               |
|               |                                   |
|               |                                   |
|               |                                   |
|               |                                   |
|               |                                   |
|               |                                   |
|               |                                   |
|               |                                   |
|               |                                   |
|               |                                   |
|               |                                   |
|               |                                   |
| SPEC #        | LGT62914                          |
|               |                                   |
|               |                                   |
|               |                                   |
|               |                                   |