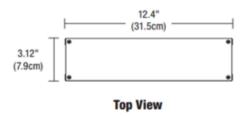

| SHADE COLOR       | N/A                      |
|-------------------|--------------------------|
| BODY FINISH       | White                    |
| WATTAGE           | 96W                      |
| DIMMER            | 0-10V                    |
| DIMENSIONS        | 12.4"W x 2.18"H x 3.12"D |
| BULB NOT INCLUDED |                          |
| LAMP              | N/A                      |
|                   |                          |
|                   |                          |
|                   |                          |
|                   |                          |
|                   |                          |
|                   |                          |
|                   |                          |
|                   |                          |
|                   |                          |
|                   |                          |
|                   |                          |
| SPEC #            | EDG62987                 |
|                   |                          |