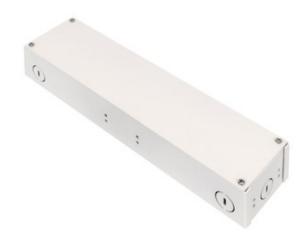

## DESCRIPTION

The PSB-96W-010-24VDC Power Supply accepts input voltage of 120-277 volts AC and outputs 24VDC power up to 96 watts. No minimum load requirement. Can be used as a dimmable or non-dim power supply. The enclosure provides space inside for electrical connections. Features short circuit and overload and over temperature protection. Power Input: 120-277VAC. Power Output: 24VDC. To avoid overheating the power supply, install it in a ventilated remote location where air flows. Maintain proper spacing among power supplies when multiple power supplies are installed in the same remote location. Surface mounting with conduit access. Indoor applications only. ETL listed. The low voltage output dims down 1 percent when two additional wires are connected to a 0-10V dimmer. Dimmable with a 0-10V dimmer (see attached manufacturer spec for dimmer compatibility). Dimming Curve: Linear, Logarithmic 100% - 7% (HydraDrive). ETL listed. UL listed enclosure (with built-in junction boxes).

| SHADE COLOR       | N/A                      |
|-------------------|--------------------------|
| BODY FINISH       | White                    |
| WATTAGE           | 96W                      |
| DIMMER            | 0-10V                    |
| DIMENSIONS        | 12.4"W x 2.18"H x 3.12"D |
| BULB NOT INCLUDED |                          |
| LAMP              | N/A                      |
|                   |                          |
|                   |                          |
|                   |                          |
|                   |                          |
|                   |                          |
|                   |                          |
|                   |                          |
|                   |                          |
|                   |                          |
|                   |                          |
|                   |                          |
| SPEC #            | EDG62987                 |
|                   |                          |