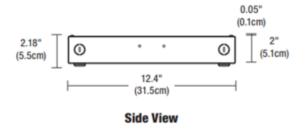

| SHADE COLOR       | N/A                      |
|-------------------|--------------------------|
| BODY FINISH       | White                    |
| WATTAGE           | 96W                      |
| DIMMER            | 0-10V                    |
| DIMENSIONS        | 12.4"W x 2.18"H x 3.12"D |
| BULB NOT INCLUDED |                          |
| LAMP              | N/A                      |
|                   |                          |
|                   |                          |
|                   |                          |
|                   |                          |
|                   |                          |
|                   |                          |
|                   |                          |
|                   |                          |
|                   |                          |
|                   |                          |
|                   |                          |
| SPEC #            | EDG62987                 |
|                   |                          |