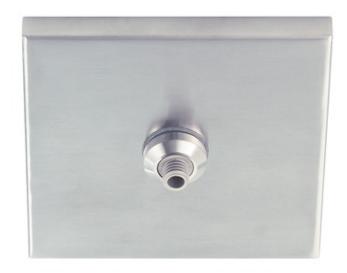

## DESCRIPTION

Freejack 4 Inch Square Flush Canopy mounts to a standard 4 inch junction box, provided by electrician. Includes an electronic transformer which fits inside junction box. Includes one electronic transformer and features one Freejack port. For use on ceiling or wall. If mounting to wall, head should be no longer than 6 inches. Dimmable with an electronic low voltage dimmer, sold separately. Compatible with both halogen and LED Freejack pendants and heads. AVAILABLE IN ANTIQUE BRONZE FINISH ONLY. LIMITED TO QUANTITY ON HAND.

SHADE COLOR N/A BODY FINISH Satin Nickel WATTAGE N/A DIMMER Low Voltage Electronic DIMENSIONS 4"W x 0.5"H x 4"D BULB NOT INCLUDED 1 x LED/12V LED LAMP

SPEC # TLG63191

| COMPANY | PROJECT | FIXTURE TYPE | APPROVED BY | DATE |
|---------|---------|--------------|-------------|------|
|         |         |              |             |      |