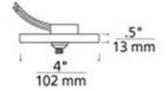

SHADE COLOR N/A BODY FINISH Satin Nickel WATTAGE N/A DIMMER Low Voltage Electronic DIMENSIONS 4"W x 0.5"H x 4"D BULB NOT INCLUDED 1 x LED/12V LED LAMP

SPEC # TLG63191

| COMPANY | PROJECT | FIXTURE TYPE | APPROVED BY | DATE |
|---------|---------|--------------|-------------|------|
|         |         |              |             |      |