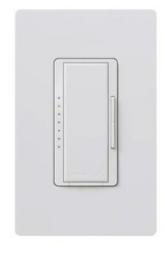

## DESCRIPTION

Maestro 600W single-pole, multi-location preset smart dimmer package features a wireless controller and wallplates. Includes dimmer with RF receiver, Claro wallplate, wireless controller, car visor clip, and wall mounting clip. Multi-location model includes companion dimmer. Never enter a dark home again. Control your lighting from outside or inside your home up to 100 feet. Compatible with Homelinkequipped vehicles. Reliable radio frequency (RF) technology. Recall your favorite light level with the touch of a button. LEDs glow softly in the dark for easy dimmer location and show preset light level when product is off. Customizable delayed fade to off ranging from 10-60 seconds lets you leave the room before lights go out. Full range dimming possible from up to ten locations. Multi-location dimming compatible with 3-way wiring for easy installation and retrofit. Power failure memory - dimmer remembers your settings even after a power interruption. Superior suppression of interference with radio and TV.