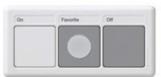

## DESCRIPTION

Maestro 600W single-pole, multi-location preset smart dimmer package features a wireless controller and wallplates. Includes dimmer with RF receiver, Claro wallplate, wireless controller, car visor clip, and wall mounting clip. Multi-location model includes companion dimmer. Never enter a dark home again. Control your lighting from outside or inside your home up to 100 feet. Compatible with Homelinkequipped vehicles. Reliable radio frequency (RF) technology. Recall your favorite light level with the touch of a button. LEDs glow softly in the dark for easy dimmer location and show preset light level when product is off. Customizable delayed fade to off ranging from 10-60 seconds lets you leave the room before lights go out. Full range dimming possible from up to ten locations. Multi-location dimming compatible with 3-way wiring for easy installation and retrofit. Power failure memory - dimmer remembers your settings even after a power interruption. Superior suppression of interference with radio and TV.