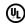

## DESCRIPTION

The Matthews-Gerbar Duplo Dinamico Wood Ceiling Fan brings timeless sophistication to your space. The fan heads can be infinitely positioned in 180 degree arcs for optimum air movement. The greater the angles of the motors to the horizontal support rods, up or down, the faster the axial rotation. A slow, controlled axial rotation is achieved by both fan head position and fan blade speed. Available in Black, Bronzette, Brushed Brass, Brushed Nickel, Chrome, Brushed Copper, Polished Brass, Polished Copper, or Gloss White finishes with solid, ecologically harvested Brazilian Mahogany blades. Features a 19 degree blade pitch and 12 inch diameter per head. Includes a flat ceiling canopy, one 10 inch downrod, and a 3 speed Decora-style wall control in White. UL and cUL listed. Limited lifetime warranty. Additional downrod lengths and vaulted ceiling canopy sold separately.

Shown in: Polished Copper / Mahogany

| COMPANY | PROJECT | FIXTURE TYPE | APPROVED BY | DATE |
|---------|---------|--------------|-------------|------|
|         |         |              |             |      |