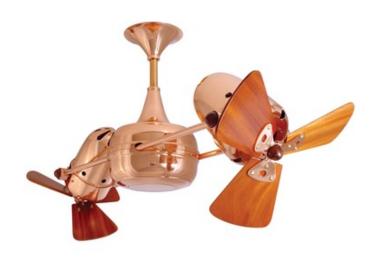

## DESCRIPTION

The Matthews-Gerbar Duplo Dinamico Wood Ceiling Fan brings timeless sophistication to your space. The fan heads can be infinitely positioned in 180 degree arcs for optimum air movement. The greater the angles of the motors to the horizontal support rods, up or down, the faster the axial rotation. A slow, controlled axial rotation is achieved by both fan head position and fan blade speed. Available in Black, Bronzette, Brushed Brass, Brushed Nickel, Chrome, Brushed Copper, Polished Brass, Polished Copper, or Gloss White finishes with solid, ecologically harvested Brazilian Mahogany blades. Features a 19 degree blade pitch and 12 inch diameter per head. Includes a flat ceiling canopy, one 10 inch downrod, and a 3 speed Decora-style wall control in White. UL and cUL listed. Limited lifetime warranty. Additional downrod lengths and vaulted ceiling canopy sold separately.

| SHADE COLOR           | Mahogany          |
|-----------------------|-------------------|
| BODY FINISH           | Polished Copper   |
| WATTAGE               | N/A               |
| DIMMER                | N/A               |
| DIMENSIONS            | 36"W x 19"H       |
| LAMP                  | N/A               |
|                       |                   |
|                       |                   |
| Technical Information |                   |
| PRODUCT DIMENSIONS    | Canopy: 5.5" Dia. |
|                       |                   |
|                       |                   |
|                       |                   |
|                       |                   |
|                       |                   |
|                       |                   |
|                       |                   |
|                       |                   |
|                       |                   |
|                       |                   |
| SPEC #                | MWG6458           |
|                       |                   |