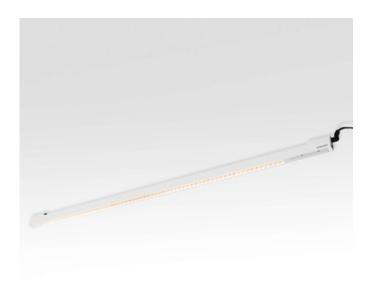

## DESCRIPTION

The UCX Linear LED Undercabinet Light embodies everything you want in a great undercabinet lighta slim row of tiny LEDs which swivel to shed light where you need it, no bulky bulbs. Available in three sizes with a Metallic Black, Silver, or White finish. UCX included touch controls turn on or off or dim the light easily. UCX lights can easily be daisy chained to connect several lights together with an optional Group Mode to allow for group control. LEED credit eligibility. Integrated LED light source with choice of Warm White (3500K) or Cool White (4500K) color temperature. 19.3/26.8/36.7 inch width x 0.6 inch height x 1 inch depth. Includes luminaire only; daisy chain cords, power adapters, and male to male connectors sold separately.