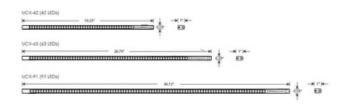

## DESCRIPTION

The UCX Linear LED Undercabinet Light embodies everything you want in a great undercabinet lighta slim row of tiny LEDs which swivel to shed light where you need it, no bulky bulbs. Available in three sizes with a Metallic Black, Silver, or White finish. UCX included touch controls turn on or off or dim the light easily. UCX lights can easily be daisy chained to connect several lights together with an optional Group Mode to allow for group control. LEED credit eligibility. Integrated LED light source with choice of Warm White (3500K) or Cool White (4500K) color temperature. 19.3/26.8/36.7 inch width x 0.6 inch height x 1 inch depth. Includes luminaire only; daisy chain cords, power adapters, and male to male connectors sold separately.

SHADE COLOR N/A **BODY FINISH** White WATTAGE 16\\\ DIMMER Included DIMENSIONS 26.79"W x 0.6"H x 1"D INTEGRATED LED MODULE LAMP LED/16W/120V LED Technical Information LUMINOUS FLUX 760 lumens LUMENS/WATT 47.50 LAMP COLOR 3500K COLOR RENDERING 85 CRI