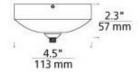

SHADE COLOR N/A BODY FINISH Satin Nickel WATTAGE N/A DIMMER Low Voltage Electronic DIMENSIONS 4.5"W x 2.3"H

**BULB NOT INCLUDED** 

LAMP 1 x LED/12V LED

Technical Information

APERTURE SHAPE Round

SPEC # TLG66402