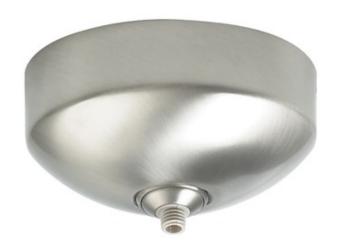

## DESCRIPTION

The Freejack Vaulted Ceiling Surface Canopy mounts to a standard 4 inch junction box with round plaster ring (provided by electrician) for use on vaulted ceilings up to 40 degrees. Includes an electronic transformer and features one Freejack port. For ceiling or wall. If mounting to wall, head should be no longer than 6 inches. Dimmable with an electronic low voltage dimmer, sold separately. Compatible with both halogen and LED Freejack pendants and heads. Image shown in Satin Nickel - available in Antique Bronze finish only.

SHADE COLOR N/A BODY FINISH Satin Nickel WATTAGE N/A DIMMER Low Voltage Electronic DIMENSIONS 4.5"W x 2.3"H

**BULB NOT INCLUDED** 

LAMP 1 x LED/12V LED

Technical Information

APERTURE SHAPE Round

SPEC # TLG66402