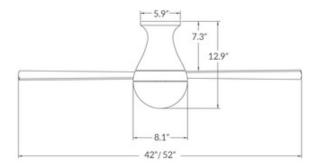

**Ball Flush Ceiling Fan** 

SPEC #

Shown in: Brushed Aluminum / Aluminum

MDF6965

DAMP

| SHADE COLOR<br>BODY FINISH<br>WATTAGE<br>DIMMER<br>DIMENSIONS | Aluminum<br>Brushed Aluminum<br>N/A<br>N/A<br>52"W x 13"H |
|---------------------------------------------------------------|-----------------------------------------------------------|
| LAMP                                                          | N/A                                                       |
|                                                               |                                                           |
|                                                               |                                                           |
| SPEC #                                                        | MDF6965                                                   |