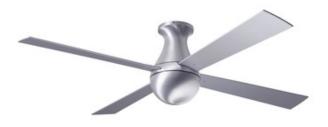

## DESCRIPTION

Ball Flush Ceiling Fan without light is another gem from Ron Rezek. Features a teardrop shape making a graceful transition from the ceiling to the fan. Available with a Brushed Aluminum or Gloss White motor with Aluminum, Maple, or White blades. Available with: 001 Control which provides fan operation only with four speeds; 003 Control which provides three speeds and choice of on/off or dimming light function, and comes with a handset, wall mounted holder, and RF receiver; or 005 Control - a wall/remote combo which includes the 003 handset - three speeds and choice of on/off or dimming light function, and comes with a handset, wall mounted holder, and RF receiver. Available in 42 inch and 52 inch blade spans. ETL listed. Damp location rated.

**Ball Flush Ceiling Fan** 

SPEC #

Shown in: Brushed Aluminum / Aluminum

MDF6965

DAMP

| SHADE COLOR<br>BODY FINISH<br>WATTAGE<br>DIMMER<br>DIMENSIONS | Aluminum<br>Brushed Aluminum<br>N/A<br>N/A<br>52"W x 13"H |
|---------------------------------------------------------------|-----------------------------------------------------------|
| LAMP                                                          | N/A                                                       |
|                                                               |                                                           |
|                                                               |                                                           |
| SPEC #                                                        | MDF6965                                                   |