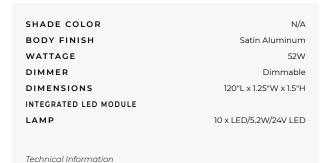

## DESCRIPTION

LAMP LIFE

Soft Line LED System for Indirect Lighting uses RGB to provide soft, ambient, indirect illumination for decorative and architectural applications. For compact shipment and storage, Soft Line coils like a retractable tape measure. When uncoiled, the Soft Line becomes a 1.25 inch wide cupped, rigid aluminum channel that can be mounted on any angle between opposing wall, ceiling or floor surfaces. Soft Line is field-cuttable. Max length 16 feet before refeeding at both ends. SLD-RGB features a double row of 24 volt Soft Strip in Red, Green & Blue colors. SLD-RGB kit includes Soft Line channel, a pair of power feed and nonpower feed turnbuckles and a double row of RGB LED Soft Strip. Soft Line 24 inch standoff, sold separately. Turnbuckles support Soft Line on any angle from 0-60 degrees, feed power from one end and mount to a standard 4 inch square electrical box with round plaster ring. Turnbuckles may be reversed and mounted (opposite the power feed) to a ceiling, wall or floor. System is powered by a remote RGB Power Supply with DMX Driver. CDMX1-RGBW, CDP and CTP Controller options send commands to RGB drivers for color changing Soft Strip. Power supply, standoff, and controller sold separately.