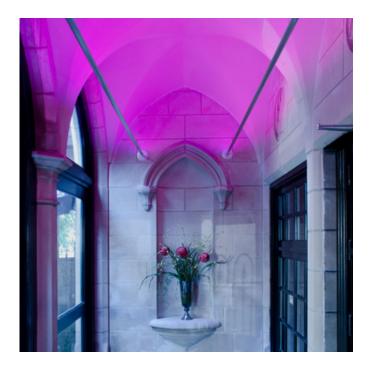

## DESCRIPTION

LAMP LIFE

Soft Line LED System for Indirect Lighting uses RGB to provide soft, ambient, indirect illumination for decorative and architectural applications. For compact shipment and storage, Soft Line coils like a retractable tape measure. When uncoiled, the Soft Line becomes a 1.25 inch wide cupped, rigid aluminum channel that can be mounted on any angle between opposing wall, ceiling or floor surfaces. Soft Line is field-cuttable. Max length 16 feet before refeeding at both ends. SLD-RGB features a double row of 24 volt Soft Strip in Red, Green & Blue colors. SLD-RGB kit includes Soft Line channel, a pair of power feed and nonpower feed turnbuckles and a double row of RGB LED Soft Strip. Soft Line 24 inch standoff, sold separately. Turnbuckles support Soft Line on any angle from 0-60 degrees, feed power from one end and mount to a standard 4 inch square electrical box with round plaster ring. Turnbuckles may be reversed and mounted (opposite the power feed) to a ceiling, wall or floor. System is powered by a remote RGB Power Supply with DMX Driver. CDMX1-RGBW, CDP and CTP Controller options send commands to RGB drivers for color changing Soft Strip. Power supply, standoff, and controller sold separately.