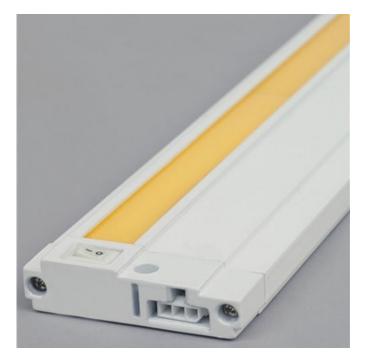

| 19.2"L x 0.7"H x 2.8"D |
| INTEGRATED LED MODULE |                        |
| LAMP                  | 1 x LED/10.5W/120V LED |
|                       |                        |
| Technical Information |                        |
| LUMINOUS FLUX         | 498 lumens             |
| LUMENS/WATT           | 47.43                  |
| LAMP COLOR            | 2700K                  |
| COLOR RENDERING       | 90 CRI                 |
|                       |                        |
|                       |                        |
|                       |                        |
|                       |                        |
|                       |                        |
|                       |                        |
| SPEC #                | ELE69889               |



Shown in: White



COMPANY PROJECT FIXTURE TYPE APPROVED BY DATE