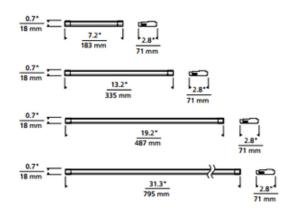

## DESCRIPTION

The Unilume Slimline 90CRI Undercabinet Light utilizes the tight clustered blue LEDs, a 98 percent reflective mixing chamber and an Internatix ChromaLit remote phosphor lens. The result is consistent illumination with ultra high efficiency-all in a housing that is less than 3/4 of an inch deep. Finish in Black or White. Available in four sizes. Available in choice of Very Warm White 2700K, Warm White 3000K, or Neutral White 3500K color temperature with 90CRI. 50,000 hour average lamp life. Features an integrated LED driver that makes installation easy and allows smooth dimming down to 15 percent using an electronic low voltage dimmer. Each unit includes an integrated on/off switch. ETL listed. Suitable for damp locations. Extra Small: Includes 4 watts LED, 240 lumens. 7.2 inch length x 2.8 inch depth x .7 inch height. Small: Includes 8.5 watts LED, 527 lumens. 13.2 inch length x 2.8 inch depth x .7 inch height. Medium: Includes 10.5 watts LED, 693 lumens. 19.2 inch length x 2.8 inch depth x .7 inch height. Large: Includes 18 watt LED, 1224 lumens. 31.3 inch length x 2.8 inch depth x .7 inch height. 5 year warranty. Title 24 compliant. ETL listed. Required and optional accessory items available, sold separately.