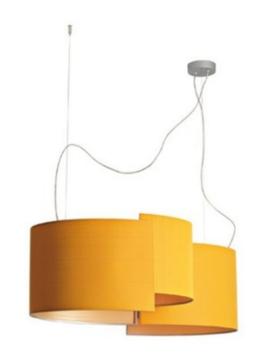

## DESCRIPTION

Joiin 2 suspension features a series of individual shades that curve to form of two oval diffusers with steel cable structure. Up to three of these lampshades may be connected allowing their surfaces to interact, folding into itself like a ribbon of light. The textile used to cover the shade comes finely coated with tiny glass beads, appearing white like frost, when viewed from an angle. Shade color available in silver grey, white and black. Available in a single suspension, wall sconce, table and floor lamp version. Four 23 watt 120 volt medium base compact fluorescent lamps not included. General light distribution. UL listed. Maximum overall height of 78.75 inches. 34.25W x 14.13H x 27.95D.

SHADE COLOR Orange
BODY FINISH N/A
WATTAGE 92W
DIMMER N/A
DIMENSIONS 34.25"L x 27.95"W x 14.13"H
BULB NOT INCLUDED
LAMP 4x CF/Medium (E26)/23W/120V Compact Fluorescent

SPEC # PAL70041

COMPANY PROJECT FIXTURE TYPE APPROVED BY DATE