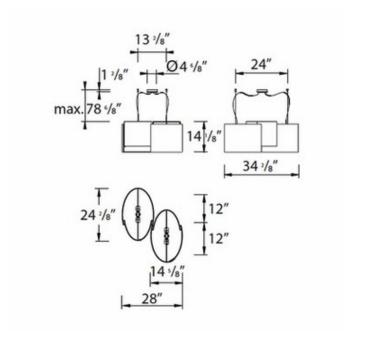

## DESCRIPTION

Joiin 2 suspension features a series of individual shades that curve to form of two oval diffusers with steel cable structure. Up to three of these lampshades may be connected allowing their surfaces to interact, folding into itself like a ribbon of light. The textile used to cover the shade comes finely coated with tiny glass beads, appearing white like frost, when viewed from an angle. Shade color available in silver grey, white and black. Available in a single suspension, wall sconce, table and floor lamp version. Four 23 watt 120 volt medium base compact fluorescent lamps not included. General light distribution. UL listed. Maximum overall height of 78.75 inches. 34.25W x 14.13H x 27.95D.

SHADE COLOR Orange
BODY FINISH N/A
WATTAGE 92W
DIMMER N/A
DIMENSIONS 34.25"L x 27.95"W x 14.13"H
BULB NOT INCLUDED
LAMP 4x CF/Medium (E26)/23W/120V Compact Fluorescent

SPEC # PAL70041

COMPANY PROJECT FIXTURE TYPE APPROVED BY DATE