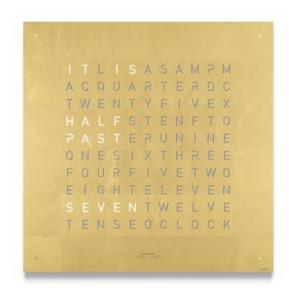

## DESCRIPTION

The Qlocktwo Qolor Classic Wall Clock from Biegert & Funk is designed to change the way we look at time. The clock face displays the time in written words, making it a statement. Front cover is made of polished acrylic glass, color faceplate held by magnets and can easily be changed. Includes two acrylic glass supports, for freestanding setup, along with a wall bracket for mounting. Gold and Platinum do not include freestanding supports. Features include a 24 hour time storage in case of power loss, automatic brightness adjustment mode, wireless timesetting via Qlocktwo Configurator app. May also be controlled via the Qlocktwo Flashsetter app on your smartphone or tablet. ADA compliant. Includes a USB cable for wall mounted setup, USB plug, and junction box.

Shown in: Gold

| SHADE COLOR           | N/A                        |
|-----------------------|----------------------------|
| BODY FINISH           | Gold                       |
| WATTAGE               | N/A                        |
| DIMMER                | N/A                        |
| DIMENSIONS            | 17.72"W x 17.72"H x 0.78"D |
| INTEGRATED LED MODULE |                            |
| LAMP                  | LED/120V LED               |
|                       |                            |
|                       |                            |
|                       |                            |
|                       |                            |
|                       |                            |
|                       |                            |
|                       |                            |
|                       |                            |
|                       |                            |
|                       |                            |
|                       |                            |
|                       |                            |
| SPEC #                | QLO70261                   |
| 3. 20 #               | QL070201                   |